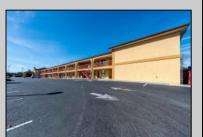

## **COMMENTS**

46 UNIT MOTEL SURROUNDED BY MAJOR BOX RETAILERS SAMS CLUB WALMART SPENCERS GIFTS WHICH IS NEXT DOOR AND YOUR FAST FOOD HUBS MCDONALDS, CHICK-FIL-A TACO BELL ALSO SURROUND THE PROPERTY. LOCATED ON A MAJOR HIGHWAY TWO AND FROM ATLANTIC CITY ITS A WELL EXPOSED MOTEL. THE MOTEL WAS WELL THOUGHT OUT WITH EACH ROOM HAVING ITS OWN ELECTRIC PANELS AND SHUT OFF VALUES TO EACH ROOM, ROOM SIZES VARY BUT MOSTLY OVER 400 SQ FT. AS YOU PULL UNDER THE PORTE COCHE'RE AND EXIT TO THE MOTEL LOBBY YOU FIND A COMBO/ LOBBY AND A BREAKFEST AREA FOR GUEST. THE MOTEL ALSO HAS POOL, LAUNDRY FACILITY, MANAGERS QUARTERS, PARTIAL BASEMENT AND ELECTRIC UPGRADES TO EXPAND IF NEEDED. PARKING FOR 51 CAR BUILDING SIZE 22000 SQ FT LES THAN \$110 A SQ FT 2021 UNDER FRANCHISE REVENUE OVER \$750,000