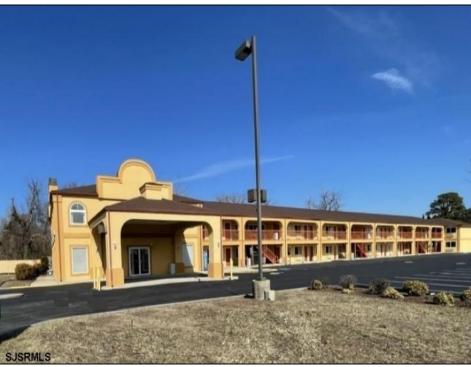

## **COMMENTS**

46 UNIT MOTEL SURROUNDED BY MAJOR BOX RETAILERS SAMS CLUB WALMART SPENCERS GIFTS WHICH IS NEXT DOOR AND YOUR FAST FOOD HUBS MCDONALDS, CHICK-FIL-A TACO BELL ALSO SURROUND THE PROPERTY. LOCATED ON A MAJOR HIGHWAY TWO AND FROM ATLANTIC CITY ITS A WELL EXPOSED MOTEL. THE MOTEL WAS WELL THOUGHT OUT WITH EACH ROOM HAVING ITS OWN ELECTRIC PANELS AND SHUT OFF VALUES TO EACH ROOM, ROOM SIZES VARY BUT MOSTLY OVER 400 SQ FT. AS YOU PULL UNDER THE PORTE COCHE'RE AND EXIT TO THE MOTEL LOBBY YOU FIND A COMBO/ LOBBY AND A BREAKFEST AREA FOR GUEST. THE MOTEL ALSO HAS POOL, LAUNDRY FACILITY, MANAGERS QUARTERS, PARTIAL BASEMENT AND ELECTRIC UPGRADES TO EXPAND IF NEEDED. PARKING FOR 51 CAR BUILDING SIZE 22000 SQ FT LES THAN \$110 A SQ FT 2021 UNDER FRANCHISE REVENUE OVER \$750,000