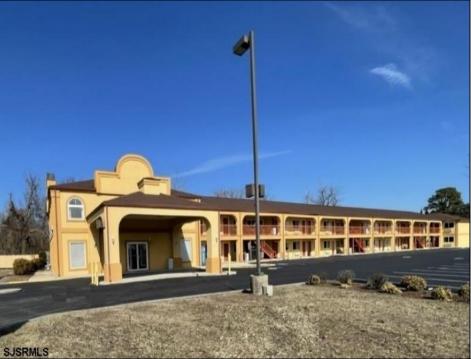

## COMMENTS

46 UNIT MOTEL SURROUNDED BY MAJOR BOX RETAILERS SAMS CLUB WALMART SPENCERS GIFTS WHICH IS NEXT DOOR AND YOUR FAST FOOD HUBS MCDONALDS, CHICK-FIL-A TACO BELL ALSO SURROUND THE PROPERTY. LOCATED ON A MAJOR HIGHWAY TWO AND FROM ATLANTIC CITY ITS A WELL EXPOSED MOTEL. THE MOTEL WAS WELL THOUGHT OUT WITH EACH ROOM HAVING ITS OWN ELECTRIC PANELS AND SHUT OFF VALUES TO EACH ROOM, ROOM SIZES VARY BUT MOSTLY OVER 400 SQ FT. AS YOU PULL UNDER THE PORTE COCHE\'RE AND EXIT TO THE MOTEL LOBBY YOU FIND A COMBO/ LOBBY AND A BREAKFEST AREA FOR GUEST. THE MOTEL ALSO HAS POOL, LAUNDRY FACILITY, MANAGERS QUARTERS, PARTIAL BASEMENT AND ELECTRIC UPGRADES TO EXPAND IF NEEDED. PARKING FOR 51 CAR BUILDING SIZE 22000 SQ FT LES THAN \$110 A SQ FT 2021 UNDER FRANCHISE REVENUE OVER \$750,000