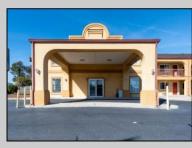

## COMMENTS

46 UNIT MOTEL SURROUNDED BY MAJOR BOX RETAILERS SAMS CLUB WALMART SPENCERS GIFTS WHICH IS NEXT DOOR AND YOUR FAST FOOD HUBS MCDONALDS, CHICK-FIL-A TACO BELL ALSO SURROUND THE PROPERTY. LOCATED ON A MAJOR HIGHWAY TWO AND FROM ATLANTIC CITY ITS A WELL EXPOSED MOTEL. THE MOTEL WAS WELL THOUGHT OUT WITH EACH ROOM HAVING ITS OWN ELECTRIC PANELS AND SHUT OFF VALUES TO EACH ROOM, ROOM SIZES VARY BUT MOSTLY OVER 400 SQ FT. AS YOU PULL UNDER THE PORTE COCHE\'RE AND EXIT TO THE MOTEL LOBBY YOU FIND A COMBO/ LOBBY AND A BREAKFEST AREA FOR GUEST. THE MOTEL ALSO HAS POOL, LAUNDRY FACILITY, MANAGERS QUARTERS, PARTIAL BASEMENT AND ELECTRIC UPGRADES TO EXPAND IF NEEDED. PARKING FOR 51 CAR BUILDING SIZE 22000 SQ FT LES THAN \$110 A SQ FT 2021 UNDER FRANCHISE REVENUE OVER \$750,000