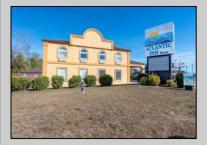

## COMMENTS

46 UNIT MOTEL SURROUNDED BY MAJOR BOX RETAILERS SAMS CLUB WALMART SPENCERS GIFTS WHICH IS NEXT DOOR AND YOUR FAST FOOD HUBS MCDONALDS, CHICK-FIL-A TACO BELL ALSO SURROUND THE PROPERTY. LOCATED ON A MAJOR HIGHWAY TWO AND FROM ATLANTIC CITY ITS A WELL EXPOSED MOTEL. THE MOTEL WAS WELL THOUGHT OUT WITH EACH ROOM HAVING ITS OWN ELECTRIC PANELS AND SHUT OFF VALUES TO EACH ROOM, ROOM SIZES VARY BUT MOSTLY OVER 400 SQ FT. AS YOU PULL UNDER THE PORTE COCHE\'RE AND EXIT TO THE MOTEL LOBBY YOU FIND A COMBO/ LOBBY AND A BREAKFEST AREA FOR GUEST. THE MOTEL ALSO HAS POOL, LAUNDRY FACILITY, MANAGERS QUARTERS, PARTIAL BASEMENT AND ELECTRIC UPGRADES TO EXPAND IF NEEDED. PARKING FOR 51 CAR BUILDING SIZE 22000 SQ FT LES THAN \$110 A SQ FT 2021 UNDER FRANCHISE REVENUE OVER \$750,000