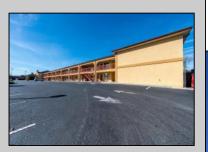

## COMMENTS

46 UNIT MOTEL SURROUNDED BY MAJOR BOX RETAILERS SAMS CLUB WALMART SPENCERS GIFTS WHICH IS NEXT DOOR AND YOUR FAST FOOD HUBS MCDONALDS, CHICK-FIL-A TACO BELL ALSO SURROUND THE PROPERTY. LOCATED ON A MAJOR HIGHWAY TWO AND FROM ATLANTIC CITY ITS A WELL EXPOSED MOTEL. THE MOTEL WAS WELL THOUGHT OUT WITH EACH ROOM HAVING ITS OWN ELECTRIC PANELS AND SHUT OFF VALUES TO EACH ROOM, ROOM SIZES VARY BUT MOSTLY OVER 400 SQ FT. AS YOU PULL UNDER THE PORTE COCHE\'RE AND EXIT TO THE MOTEL LOBBY YOU FIND A COMBO/ LOBBY AND A BREAKFEST AREA FOR GUEST. THE MOTEL ALSO HAS POOL, LAUNDRY FACILITY, MANAGERS QUARTERS, PARTIAL BASEMENT AND ELECTRIC UPGRADES TO EXPAND IF NEEDED. PARKING FOR 51 CAR BUILDING SIZE 22000 SQ FT LES THAN \$110 A SQ FT 2021 UNDER FRANCHISE REVENUE OVER \$750,000