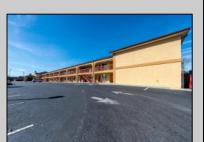

## **COMMENTS**

46 UNIT MOTEL SURROUNDED BY MAJOR BOX RETAILERS SAMS CLUB WALMART SPENCERS GIFTS WHICH IS NEXT DOOR AND YOUR FAST FOOD HUBS MCDONALDS, CHICK-FIL-A TACO BELL ALSO SURROUND THE PROPERTY. LOCATED ON A MAJOR HIGHWAY TWO AND FROM ATLANTIC CITY ITS A WELL EXPOSED MOTEL. THE MOTEL WAS WELL THOUGHT OUT WITH EACH ROOM HAVING ITS OWN ELECTRIC PANELS AND SHUT OFF VALUES TO EACH ROOM, ROOM SIZES VARY BUT MOSTLY OVER 400 SQ FT. AS YOU PULL UNDER THE PORTE COCHE'RE AND EXIT TO THE MOTEL LOBBY YOU FIND A COMBO/ LOBBY AND A BREAKFEST AREA FOR GUEST. THE MOTEL ALSO HAS POOL, LAUNDRY FACILITY, MANAGERS QUARTERS, PARTIAL BASEMENT AND ELECTRIC UPGRADES TO EXPAND IF NEEDED. PARKING FOR 51 CAR BUILDING SIZE 22000 SQ FT LES THAN \$110 A SQ FT 2021 UNDER FRANCHISE REVENUE OVER \$750,000