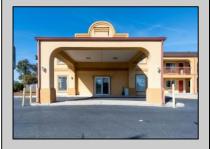

## **COMMENTS**

46 UNIT MOTEL SURROUNDED BY MAJOR BOX RETAILERS SAMS CLUB WALMART SPENCERS GIFTS WHICH IS NEXT DOOR AND YOUR FAST FOOD HUBS MCDONALDS, CHICK-FIL-A TACO BELL ALSO SURROUND THE PROPERTY. LOCATED ON A MAJOR HIGHWAY TWO AND FROM ATLANTIC CITY ITS A WELL EXPOSED MOTEL. THE MOTEL WAS WELL THOUGHT OUT WITH EACH ROOM HAVING ITS OWN ELECTRIC PANELS AND SHUT OFF VALUES TO EACH ROOM, ROOM SIZES VARY BUT MOSTLY OVER 400 SQ FT. AS YOU PULL UNDER THE PORTE COCHE'RE AND EXIT TO THE MOTEL LOBBY YOU FIND A COMBO/ LOBBY AND A BREAKFEST AREA FOR GUEST. THE MOTEL ALSO HAS POOL, LAUNDRY FACILITY, MANAGERS QUARTERS, PARTIAL BASEMENT AND ELECTRIC UPGRADES TO EXPAND IF NEEDED. PARKING FOR 51 CAR BUILDING SIZE 22000 SQ FT LES THAN \$110 A SQ FT 2021 UNDER FRANCHISE REVENUE OVER \$750,000