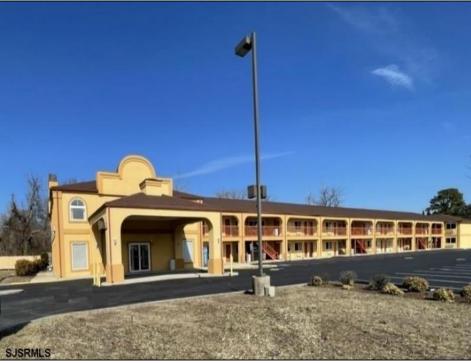

## **COMMENTS**

46 UNIT MOTEL SURROUNDED BY MAJOR BOX RETAILERS SAMS CLUB WALMART SPENCERS GIFTS WHICH IS NEXT DOOR AND YOUR FAST FOOD HUBS MCDONALDS, CHICK-FIL-A TACO BELL ALSO SURROUND THE PROPERTY. LOCATED ON A MAJOR HIGHWAY TWO AND FROM ATLANTIC CITY ITS A WELL EXPOSED MOTEL. THE MOTEL WAS WELL THOUGHT OUT WITH EACH ROOM HAVING ITS OWN ELECTRIC PANELS AND SHUT OFF VALUES TO EACH ROOM, ROOM SIZES VARY BUT MOSTLY OVER 400 SQ FT. AS YOU PULL UNDER THE PORTE COCHE'RE AND EXIT TO THE MOTEL LOBBY YOU FIND A COMBO/ LOBBY AND A BREAKFEST AREA FOR GUEST. THE MOTEL ALSO HAS POOL, LAUNDRY FACILITY, MANAGERS QUARTERS, PARTIAL BASEMENT AND ELECTRIC UPGRADES TO EXPAND IF NEEDED. PARKING FOR 51 CAR BUILDING SIZE 22000 SQ FT LES THAN \$110 A SQ FT 2021 UNDER FRANCHISE REVENUE OVER \$750,000