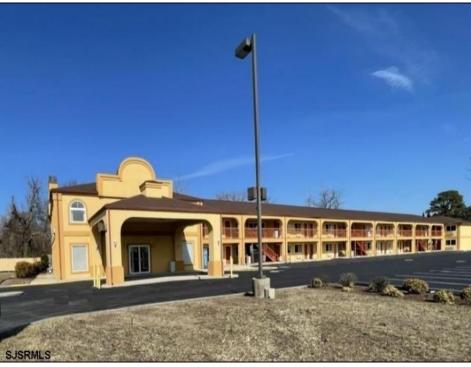

## COMMENTS

46 UNIT MOTEL SURROUNDED BY MAJOR BOX RETAILERS SAMS CLUB WALMART SPENCERS GIFTS WHICH IS NEXT DOOR AND YOUR FAST FOOD HUBS MCDONALDS, CHICK-FIL-A TACO BELL ALSO SURROUND THE PROPERTY. LOCATED ON A MAJOR HIGHWAY TWO AND FROM ATLANTIC CITY ITS A WELL EXPOSED MOTEL. THE MOTEL WAS WELL THOUGHT OUT WITH EACH ROOM HAVING ITS OWN ELECTRIC PANELS AND SHUT OFF VALUES TO EACH ROOM, ROOM SIZES VARY BUT MOSTLY OVER 400 SQ FT. AS YOU PULL UNDER THE PORTE COCHE'RE AND EXIT TO THE MOTEL LOBBY YOU FIND A COMBO/ LOBBY AND A BREAKFEST AREA FOR GUEST. THE MOTEL ALSO HAS POOL, LAUNDRY FACILITY, MANAGERS QUARTERS, PARTIAL BASEMENT AND ELECTRIC UPGRADES TO EXPAND IF NEEDED. PARKING FOR 51 CAR BUILDING SIZE 22000 SQ FT LES THAN \$110 A SQ FT 2021 UNDER FRANCHISE REVENUE OVER \$750,000