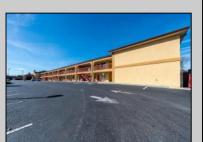

## COMMENTS

46 UNIT MOTEL SURROUNDED BY MAJOR BOX RETAILERS SAMS CLUB WALMART SPENCERS GIFTS WHICH IS NEXT DOOR AND YOUR FAST FOOD HUBS MCDONALDS, CHICK-FIL-A TACO BELL ALSO SURROUND THE PROPERTY. LOCATED ON A MAJOR HIGHWAY TWO AND FROM ATLANTIC CITY ITS A WELL EXPOSED MOTEL. THE MOTEL WAS WELL THOUGHT OUT WITH EACH ROOM HAVING ITS OWN ELECTRIC PANELS AND SHUT OFF VALUES TO EACH ROOM, ROOM SIZES VARY BUT MOSTLY OVER 400 SQ FT. AS YOU PULL UNDER THE PORTE COCHE'RE AND EXIT TO THE MOTEL LOBBY YOU FIND A COMBO/ LOBBY AND A BREAKFEST AREA FOR GUEST. THE MOTEL ALSO HAS POOL, LAUNDRY FACILITY, MANAGERS QUARTERS, PARTIAL BASEMENT AND ELECTRIC UPGRADES TO EXPAND IF NEEDED. PARKING FOR 51 CAR BUILDING SIZE 22000 SQ FT LES THAN \$110 A SQ FT 2021 UNDER FRANCHISE REVENUE OVER \$750,000