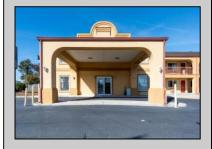

## COMMENTS

46 UNIT MOTEL SURROUNDED BY MAJOR BOX RETAILERS SAMS CLUB WALMART SPENCERS GIFTS WHICH IS NEXT DOOR AND YOUR FAST FOOD HUBS MCDONALDS, CHICK-FIL-A TACO BELL ALSO SURROUND THE PROPERTY. LOCATED ON A MAJOR HIGHWAY TWO AND FROM ATLANTIC CITY ITS A WELL EXPOSED MOTEL. THE MOTEL WAS WELL THOUGHT OUT WITH EACH ROOM HAVING ITS OWN ELECTRIC PANELS AND SHUT OFF VALUES TO EACH ROOM, ROOM SIZES VARY BUT MOSTLY OVER 400 SQ FT. AS YOU PULL UNDER THE PORTE COCHE'RE AND EXIT TO THE MOTEL LOBBY YOU FIND A COMBO/ LOBBY AND A BREAKFEST AREA FOR GUEST. THE MOTEL ALSO HAS POOL, LAUNDRY FACILITY, MANAGERS QUARTERS, PARTIAL BASEMENT AND ELECTRIC UPGRADES TO EXPAND IF NEEDED. PARKING FOR 51 CAR BUILDING SIZE 22000 SQ FT LES THAN \$110 A SQ FT 2021 UNDER FRANCHISE REVENUE OVER \$750,000