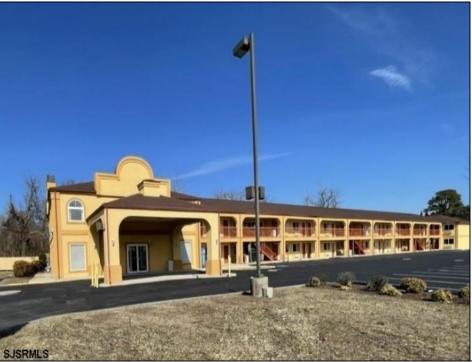

## COMMENTS

46 UNIT MOTEL SURROUNDED BY MAJOR BOX RETAILERS SAMS CLUB WALMART SPENCERS GIFTS WHICH IS NEXT DOOR AND YOUR FAST FOOD HUBS MCDONALDS, CHICK-FIL-A TACO BELL ALSO SURROUND THE PROPERTY. LOCATED ON A MAJOR HIGHWAY TWO AND FROM ATLANTIC CITY ITS A WELL EXPOSED MOTEL. THE MOTEL WAS WELL THOUGHT OUT WITH EACH ROOM HAVING ITS OWN ELECTRIC PANELS AND SHUT OFF VALUES TO EACH ROOM, ROOM SIZES VARY BUT MOSTLY OVER 400 SQ FT. AS YOU PULL UNDER THE PORTE COCHE\'RE AND EXIT TO THE MOTEL LOBBY YOU FIND A COMBO/ LOBBY AND A BREAKFEST AREA FOR GUEST. THE MOTEL ALSO HAS POOL, LAUNDRY FACILITY, MANAGERS QUARTERS, PARTIAL BASEMENT AND ELECTRIC UPGRADES TO EXPAND IF NEEDED. PARKING FOR 51 CAR SEE AGENT REMARKS ON BONUS SELL AGENT