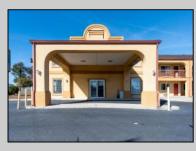

## COMMENTS

46 UNIT MOTEL SURROUNDED BY MAJOR BOX RETAILERS SAMS CLUB WALMART SPENCERS GIFTS WHICH IS NEXT DOOR AND YOUR FAST FOOD HUBS MCDONALDS, CHICK-FIL-A TACO BELL ALSO SURROUND THE PROPERTY. LOCATED ON A MAJOR HIGHWAY TWO AND FROM ATLANTIC CITY ITS A WELL EXPOSED MOTEL. THE MOTEL WAS WELL THOUGHT OUT WITH EACH ROOM HAVING ITS OWN ELECTRIC PANELS AND SHUT OFF VALUES TO EACH ROOM, ROOM SIZES VARY BUT MOSTLY OVER 400 SQ FT. AS YOU PULL UNDER THE PORTE COCHE\'RE AND EXIT TO THE MOTEL LOBBY YOU FIND A COMBO/ LOBBY AND A BREAKFEST AREA FOR GUEST. THE MOTEL ALSO HAS POOL, LAUNDRY FACILITY, MANAGERS QUARTERS, PARTIAL BASEMENT AND ELECTRIC UPGRADES TO EXPAND IF NEEDED. PARKING FOR 51 CAR SEE AGENT REMARKS ON BONUS SELL AGENT