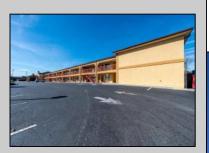

## COMMENTS

46 UNIT MOTEL SURROUNDED BY MAJOR BOX RETAILERS SAMS CLUB WALMART SPENCERS GIFTS WHICH IS NEXT DOOR AND YOUR FAST FOOD HUBS MCDONALDS, CHICK-FIL-A TACO BELL ALSO SURROUND THE PROPERTY. LOCATED ON A MAJOR HIGHWAY TWO AND FROM ATLANTIC CITY ITS A WELL EXPOSED MOTEL. THE MOTEL WAS WELL THOUGHT OUT WITH EACH ROOM HAVING ITS OWN ELECTRIC PANELS AND SHUT OFF VALUES TO EACH ROOM, ROOM SIZES VARY BUT MOSTLY OVER 400 SQ FT. AS YOU PULL UNDER THE PORTE COCHE\'RE AND EXIT TO THE MOTEL LOBBY YOU FIND A COMBO/ LOBBY AND A BREAKFEST AREA FOR GUEST. THE MOTEL ALSO HAS POOL, LAUNDRY FACILITY, MANAGERS QUARTERS, PARTIAL BASEMENT AND ELECTRIC UPGRADES TO EXPAND IF NEEDED. PARKING FOR 51 CAR SEE AGENT REMARKS ON BONUS SELL AGENT