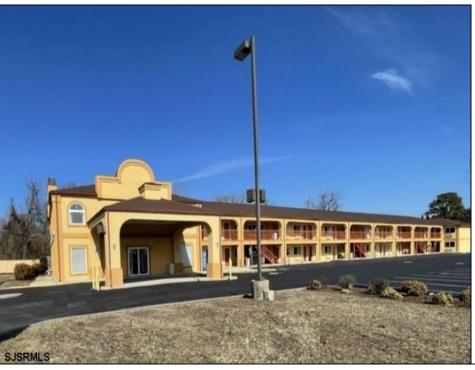

## **COMMENTS**

46 UNIT MOTEL SURROUNDED BY MAJOR BOX RETAILERS SAMS CLUB WALMART SPENCERS GIFTS WHICH IS NEXT DOOR AND YOUR FAST FOOD HUBS MCDONALDS, CHICK-FIL-A TACO BELL ALSO SURROUND THE PROPERTY. LOCATED ON A MAJOR HIGHWAY TWO AND FROM ATLANTIC CITY ITS A WELL EXPOSED MOTEL. THE MOTEL WAS WELL THOUGHT OUT WITH EACH ROOM HAVING ITS OWN ELECTRIC PANELS AND SHUT OFF VALUES TO EACH ROOM, ROOM SIZES VARY BUT MOSTLY OVER 400 SQ FT. AS YOU PULL UNDER THE PORTE COCHE'RE AND EXIT TO THE MOTEL LOBBY YOU FIND A COMBO/ LOBBY AND A BREAKFEST AREA FOR GUEST. THE MOTEL ALSO HAS POOL, LAUNDRY FACILITY, MANAGERS QUARTERS, PARTIAL BASEMENT AND ELECTRIC UPGRADES TO EXPAND IF NEEDED. PARKING FOR 51 CAR BUILDING SIZE 22000 SQ FT LES THAN \$110 A SQ FT 2021 UNDER FRANCHISE REVENUE OVER \$750,000