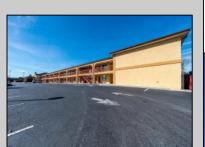

## **COMMENTS**

46 UNIT MOTEL SURROUNDED BY MAJOR BOX RETAILERS SAMS CLUB WALMART SPENCERS GIFTS WHICH IS NEXT DOOR AND YOUR FAST FOOD HUBS MCDONALDS, CHICK-FIL-A TACO BELL ALSO SURROUND THE PROPERTY. LOCATED ON A MAJOR HIGHWAY TWO AND FROM ATLANTIC CITY ITS A WELL EXPOSED MOTEL. THE MOTEL WAS WELL THOUGHT OUT WITH EACH ROOM HAVING ITS OWN ELECTRIC PANELS AND SHUT OFF VALUES TO EACH ROOM, ROOM SIZES VARY BUT MOSTLY OVER 400 SQ FT. AS YOU PULL UNDER THE PORTE COCHE'RE AND EXIT TO THE MOTEL LOBBY YOU FIND A COMBO/ LOBBY AND A BREAKFEST AREA FOR GUEST. THE MOTEL ALSO HAS POOL, LAUNDRY FACILITY, MANAGERS QUARTERS, PARTIAL BASEMENT AND ELECTRIC UPGRADES TO EXPAND IF NEEDED. PARKING FOR 51 CAR BUILDING SIZE 22000 SQ FT LES THAN \$110 A SQ FT 2021 UNDER FRANCHISE REVENUE OVER \$750,000