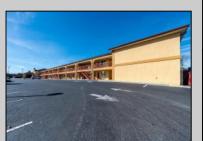

## **COMMENTS**

46 UNIT MOTEL SURROUNDED BY MAJOR BOX RETAILERS SAMS CLUB WALMART SPENCERS GIFTS WHICH IS NEXT DOOR AND YOUR FAST FOOD HUBS MCDONALDS, CHICK-FIL-A TACO BELL ALSO SURROUND THE PROPERTY. LOCATED ON A MAJOR HIGHWAY TWO AND FROM ATLANTIC CITY ITS A WELL EXPOSED MOTEL. THE MOTEL WAS WELL THOUGHT OUT WITH EACH ROOM HAVING ITS OWN ELECTRIC PANELS AND SHUT OFF VALUES TO EACH ROOM, ROOM SIZES VARY BUT MOSTLY OVER 400 SQ FT. AS YOU PULL UNDER THE PORTE COCHE'RE AND EXIT TO THE MOTEL LOBBY YOU FIND A COMBO/ LOBBY AND A BREAKFEST AREA FOR GUEST. THE MOTEL ALSO HAS POOL, LAUNDRY FACILITY, MANAGERS QUARTERS, PARTIAL BASEMENT AND ELECTRIC UPGRADES TO EXPAND IF NEEDED. PARKING FOR 51 CAR BUILDING SIZE 22000 SQ FT LES THAN \$110 A SQ FT 2021 UNDER FRANCHISE REVENUE OVER \$750,000