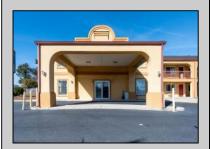

## **COMMENTS**

46 UNIT MOTEL SURROUNDED BY MAJOR BOX RETAILERS SAMS CLUB WALMART SPENCERS GIFTS WHICH IS NEXT DOOR AND YOUR FAST FOOD HUBS MCDONALDS, CHICK-FIL-A TACO BELL ALSO SURROUND THE PROPERTY. LOCATED ON A MAJOR HIGHWAY TWO AND FROM ATLANTIC CITY ITS A WELL EXPOSED MOTEL. THE MOTEL WAS WELL THOUGHT OUT WITH EACH ROOM HAVING ITS OWN ELECTRIC PANELS AND SHUT OFF VALUES TO EACH ROOM, ROOM SIZES VARY BUT MOSTLY OVER 400 SQ FT. AS YOU PULL UNDER THE PORTE COCHE'RE AND EXIT TO THE MOTEL LOBBY YOU FIND A COMBO/ LOBBY AND A BREAKFEST AREA FOR GUEST. THE MOTEL ALSO HAS POOL, LAUNDRY FACILITY, MANAGERS QUARTERS, PARTIAL BASEMENT AND ELECTRIC UPGRADES TO EXPAND IF NEEDED. PARKING FOR 51 CAR BUILDING SIZE 22000 SQ FT LES THAN \$110 A SQ FT 2021 UNDER FRANCHISE REVENUE OVER \$750,000