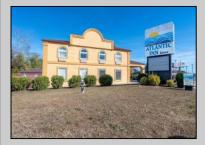

## COMMENTS

46 UNIT MOTEL SURROUNDED BY MAJOR BOX RETAILERS SAMS CLUB WALMART SPENCERS GIFTS WHICH IS NEXT DOOR AND YOUR FAST FOOD HUBS MCDONALDS, CHICK-FIL-A TACO BELL ALSO SURROUND THE PROPERTY. LOCATED ON A MAJOR HIGHWAY TWO AND FROM ATLANTIC CITY ITS A WELL EXPOSED MOTEL. THE MOTEL WAS WELL THOUGHT OUT WITH EACH ROOM HAVING ITS OWN ELECTRIC PANELS AND SHUT OFF VALUES TO EACH ROOM, ROOM SIZES VARY BUT MOSTLY OVER 400 SQ FT. AS YOU PULL UNDER THE PORTE COCHE\'RE AND EXIT TO THE MOTEL LOBBY YOU FIND A COMBO/ LOBBY AND A BREAKFEST AREA FOR GUEST. THE MOTEL ALSO HAS POOL, LAUNDRY FACILITY, MANAGERS QUARTERS, PARTIAL BASEMENT AND ELECTRIC UPGRADES TO EXPAND IF NEEDED. PARKING FOR 51 CAR BUILDING SIZE 22000 SQ FT LES THAN \$110 A SQ FT 2021 UNDER FRANCHISE REVENUE OVER \$750,000