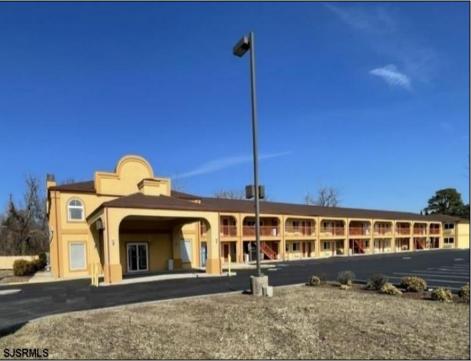

## COMMENTS

46 UNIT MOTEL SURROUNDED BY MAJOR BOX RETAILERS SAMS CLUB WALMART SPENCERS GIFTS WHICH IS NEXT DOOR AND YOUR FAST FOOD HUBS MCDONALDS, CHICK-FIL-A TACO BELL ALSO SURROUND THE PROPERTY. LOCATED ON A MAJOR HIGHWAY TWO AND FROM ATLANTIC CITY ITS A WELL EXPOSED MOTEL. THE MOTEL WAS WELL THOUGHT OUT WITH EACH ROOM HAVING ITS OWN ELECTRIC PANELS AND SHUT OFF VALUES TO EACH ROOM, ROOM SIZES VARY BUT MOSTLY OVER 400 SQ FT. AS YOU PULL UNDER THE PORTE COCHE\'RE AND EXIT TO THE MOTEL LOBBY YOU FIND A COMBO/ LOBBY AND A BREAKFEST AREA FOR GUEST. THE MOTEL ALSO HAS POOL, LAUNDRY FACILITY, MANAGERS QUARTERS, PARTIAL BASEMENT AND ELECTRIC UPGRADES TO EXPAND IF NEEDED. PARKING FOR 51 CAR BUILDING SIZE 22000 SQ FT LES THAN \$110 A SQ FT 2021 UNDER FRANCHISE REVENUE OVER \$750,000