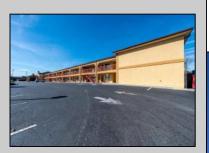

## COMMENTS

46 UNIT MOTEL SURROUNDED BY MAJOR BOX RETAILERS SAMS CLUB WALMART SPENCERS GIFTS WHICH IS NEXT DOOR AND YOUR FAST FOOD HUBS MCDONALDS, CHICK-FIL-A TACO BELL ALSO SURROUND THE PROPERTY. LOCATED ON A MAJOR HIGHWAY TWO AND FROM ATLANTIC CITY ITS A WELL EXPOSED MOTEL. THE MOTEL WAS WELL THOUGHT OUT WITH EACH ROOM HAVING ITS OWN ELECTRIC PANELS AND SHUT OFF VALUES TO EACH ROOM, ROOM SIZES VARY BUT MOSTLY OVER 400 SQ FT. AS YOU PULL UNDER THE PORTE COCHE\'RE AND EXIT TO THE MOTEL LOBBY YOU FIND A COMBO/ LOBBY AND A BREAKFEST AREA FOR GUEST. THE MOTEL ALSO HAS POOL, LAUNDRY FACILITY, MANAGERS QUARTERS, PARTIAL BASEMENT AND ELECTRIC UPGRADES TO EXPAND IF NEEDED. PARKING FOR 51 CAR BUILDING SIZE 22000 SQ FT LES THAN \$110 A SQ FT 2021 UNDER FRANCHISE REVENUE OVER \$750,000