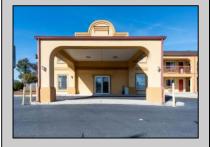

## **COMMENTS**

46 UNIT MOTEL SURROUNDED BY MAJOR BOX RETAILERS SAMS CLUB WALMART SPENCERS GIFTS WHICH IS NEXT DOOR AND YOUR FAST FOOD HUBS MCDONALDS, CHICK-FIL-A TACO BELL ALSO SURROUND THE PROPERTY. LOCATED ON A MAJOR HIGHWAY TWO AND FROM ATLANTIC CITY ITS A WELL EXPOSED MOTEL. THE MOTEL WAS WELL THOUGHT OUT WITH EACH ROOM HAVING ITS OWN ELECTRIC PANELS AND SHUT OFF VALUES TO EACH ROOM, ROOM SIZES VARY BUT MOSTLY OVER 400 SQ FT. AS YOU PULL UNDER THE PORTE COCHE'RE AND EXIT TO THE MOTEL LOBBY YOU FIND A COMBO/ LOBBY AND A BREAKFEST AREA FOR GUEST. THE MOTEL ALSO HAS POOL, LAUNDRY FACILITY, MANAGERS QUARTERS, PARTIAL BASEMENT AND ELECTRIC UPGRADES TO EXPAND IF NEEDED. PARKING FOR 51 CAR BUILDING SIZE 22000 SQ FT LES THAN \$110 A SQ FT 2021 UNDER FRANCHISE REVENUE OVER \$750,000