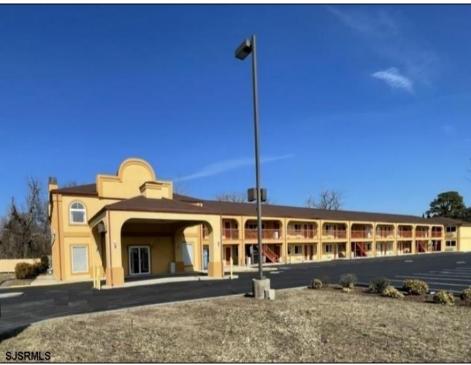

## **COMMENTS**

46 UNIT MOTEL SURROUNDED BY MAJOR BOX RETAILERS SAMS CLUB WALMART SPENCERS GIFTS WHICH IS NEXT DOOR AND YOUR FAST FOOD HUBS MCDONALDS, CHICK-FIL-A TACO BELL ALSO SURROUND THE PROPERTY. LOCATED ON A MAJOR HIGHWAY TWO AND FROM ATLANTIC CITY ITS A WELL EXPOSED MOTEL. THE MOTEL WAS WELL THOUGHT OUT WITH EACH ROOM HAVING ITS OWN ELECTRIC PANELS AND SHUT OFF VALUES TO EACH ROOM, ROOM SIZES VARY BUT MOSTLY OVER 400 SQ FT. AS YOU PULL UNDER THE PORTE COCHE'RE AND EXIT TO THE MOTEL LOBBY YOU FIND A COMBO/ LOBBY AND A BREAKFEST AREA FOR GUEST. THE MOTEL ALSO HAS POOL, LAUNDRY FACILITY, MANAGERS QUARTERS, PARTIAL BASEMENT AND ELECTRIC UPGRADES TO EXPAND IF NEEDED. PARKING FOR 51 CAR BUILDING SIZE 22000 SQ FT LES THAN \$110 A SQ FT 2021 UNDER FRANCHISE REVENUE OVER \$750,000