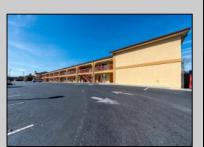

## **COMMENTS**

46 UNIT MOTEL SURROUNDED BY MAJOR BOX RETAILERS SAMS CLUB WALMART SPENCERS GIFTS WHICH IS NEXT DOOR AND YOUR FAST FOOD HUBS MCDONALDS, CHICK-FIL-A TACO BELL ALSO SURROUND THE PROPERTY. LOCATED ON A MAJOR HIGHWAY TWO AND FROM ATLANTIC CITY ITS A WELL EXPOSED MOTEL. THE MOTEL WAS WELL THOUGHT OUT WITH EACH ROOM HAVING ITS OWN ELECTRIC PANELS AND SHUT OFF VALUES TO EACH ROOM, ROOM SIZES VARY BUT MOSTLY OVER 400 SQ FT. AS YOU PULL UNDER THE PORTE COCHE'RE AND EXIT TO THE MOTEL LOBBY YOU FIND A COMBO/ LOBBY AND A BREAKFEST AREA FOR GUEST. THE MOTEL ALSO HAS POOL, LAUNDRY FACILITY, MANAGERS QUARTERS, PARTIAL BASEMENT AND ELECTRIC UPGRADES TO EXPAND IF NEEDED. PARKING FOR 51 CAR BUILDING SIZE 22000 SQ FT LES THAN \$110 A SQ FT 2021 UNDER FRANCHISE REVENUE OVER \$750,000