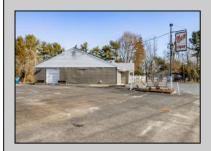

## COMMENTS

3180 Nesco Road, Nesco, NJ 08037 - A Unique Blend of Residential Charm and Commercial Opportunity. Nestled in the heart of Mullica Township. 3180 Nesco Road presents a rare and extraordinary opportunity. Class 44 D Liquor License, Plenary Retail Distribution License No(s). 0117-44-004-006. Attached as Documents in the MLS are approved Mullica Twp CCO, Satisfactory water test, satisfactory septic report. Buyer shall be responsible for all application fees when applying for the Liquor License transfer. Buyer shall be responsible for all ABC and Mullica Township Liquor License Transfer Fees. This mixed-use property harmoniously blends a cozy residential dwelling with a thriving commercial liquor store, offering a lifestyle of rustic charm coupled with entrepreneurial spirit. Residential Comfort Meets Rustic Elegance: The residential segment of this property features two bedrooms and one bath, each space radiating warmth and comfort. The heart of this home is its country kitchen, where memories are waiting to be made. The family room, adorned with a wood-burning fireplace, serves as the perfect backdrop for family gatherings or tranquil evenings. The majority of the floors are graced with wood, adding to the rustic elegance that characterizes this home. With approximately 1,100 square feet, the residential portion is a cozy haven of serenity. Commercial Venture Awaits: Attached to this inviting home is a commercial treasure - a fully operational liquor store. This unique feature includes a coveted NJ Class 44 D Liquor License, a gateway to a thriving business. The liquor inventory, available separately, complements the store\'s offerings. The store is not just a business; it\s a local staple for those heading to the Mullica River in Sweetwater, NJ for boating, or to the seashore and camping in the Pine Barrens. Approximately 1,900 square feet of commercial space is equipped with two refrigerated display coolers powered by high-end \"Trenton\" compressors, ensuring your products are perfectly chilled. A Hub for Community and Convenience: This property is more than just a place; it\'s a community hub. The location, while rural, is a popular spot for stocking up essentials for various leisure activities. The commercial portion, with its lottery ticket sales and alcohol offerings, has become a go-to destination for locals and visitors alike. Work and Life Balance: Ideal for those seeking a balance between work and home life, this property offers the best of both worlds. The convenience of managing a business adjacent to your living space provides a unique opportunity to blend lifestyle and livelihood seamlessly. Accommodating and Ready for Business: The large parking lot can accommodate up to 25 vehicles, ensuring ample space for both residential and commercial visitors. The included shelving and display cabinets within the store are ready to showcase a wide array of products, making the transition to new ownership as smooth as possible. In summary, 3180 Nesco Road is not just a property; it\'s a lifestyle choice. It\'s an opportunity to blend the warmth of a family home with the excitement of a commercial venture. It\'s a chance to be part of a community, to create, and to live the dream of a balanced life. This