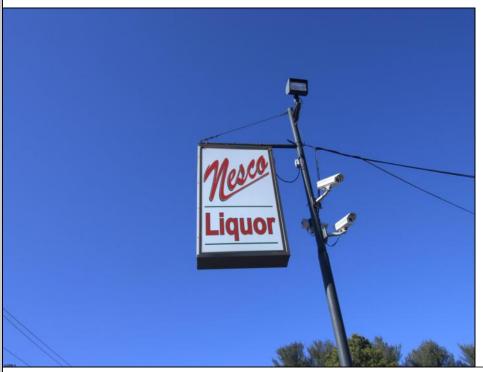

## COMMENTS

3180 Nesco Road, Nesco, NJ 08037 - A Unique Blend of Residential Charm and Commercial Opportunity. Nestled in the heart of Mullica Township. 3180 Nesco Road presents a rare and extraordinary opportunity. Class 44 D Liquor License, Plenary Retail Distribution License No(s). 0117-44-004-006. Attached as Documents in the MLS are approved Mullica Twp CCO, Satisfactory water test, satisfactory septic report. Buyer shall be responsible for all application fees when applying for the Liquor License transfer. Buyer shall be responsible for all ABC and Mullica Township Liquor License Transfer Fees. This mixed-use property harmoniously blends a cozy residential dwelling with a thriving commercial liquor store, offering a lifestyle of rustic charm coupled with entrepreneurial spirit. Residential Comfort Meets Rustic Elegance: The residential segment of this property features two bedrooms and one bath, each space radiating warmth and comfort. The heart of this home is its country kitchen, where memories are waiting to be made. The family room, adorned with a wood-burning fireplace, serves as the perfect backdrop for family gatherings or tranquil evenings. The majority of the floors are graced with wood, adding to the rustic elegance that characterizes this home. With approximately 1,100 square feet, the residential portion is a cozy haven of serenity. Commercial Venture Awaits: Attached to this inviting home is a commercial treasure - a fully operational liquor store. This unique feature includes a coveted NJ Class 44 D Liquor License, a gateway to a thriving business. The liquor inventory, available separately, complements the store\'s offerings. The store is not just a business; it\s a local staple for those heading to the Mullica River in Sweetwater, NJ for boating, or to the seashore and camping in the Pine Barrens. Approximately 1,900 square feet of commercial space is equipped with two refrigerated display coolers powered by high-end \"Trenton\" compressors, ensuring your products are perfectly chilled. A Hub for Community and Convenience: This property is more than just a place; it\'s a community hub. The location, while rural, is a popular spot for stocking up essentials for various leisure activities. The commercial portion, with its lottery ticket sales and alcohol offerings, has become a go-to destination for locals and visitors alike. Work and Life Balance: Ideal for those seeking a balance between work and home life, this property offers the best of both worlds. The convenience of managing a business adjacent to your living space provides a unique opportunity to blend lifestyle and livelihood seamlessly. Accommodating and Ready for Business: The large parking lot can accommodate up to 25 vehicles, ensuring ample space for both residential and commercial visitors. The included shelving and display cabinets within the store are ready to showcase a wide array of products, making the transition to new ownership as smooth as possible. In summary, 3180 Nesco Road is not just a property; it\'s a lifestyle choice. It\'s an opportunity to blend the warmth of a family home with the excitement of a commercial venture. It\'s a chance to be part of a community, to create, and to live the dream of a balanced life. This