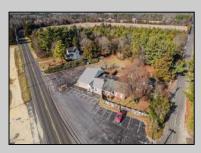

## COMMENTS

3180 Nesco Road, Nesco, NJ 08037 - A Unique Blend of Residential Charm and Commercial Opportunity. Nestled in the heart of Mullica Township. 3180 Nesco Road presents a rare and extraordinary opportunity. Class 44 D Liquor License, Plenary Retail Distribution License No(s). 0117-44-004-006. Attached as Documents in the MLS are approved Mullica Twp CCO, Satisfactory water test, satisfactory septic report. Buyer shall be responsible for all application fees when applying for the Liquor License transfer. Buyer shall be responsible for all ABC and Mullica Township Liquor License Transfer Fees. This mixed-use property harmoniously blends a cozy residential dwelling with a thriving commercial liquor store, offering a lifestyle of rustic charm coupled with entrepreneurial spirit. Residential Comfort Meets Rustic Elegance: The residential segment of this property features two bedrooms and one bath, each space radiating warmth and comfort. The heart of this home is its country kitchen, where memories are waiting to be made. The family room, adorned with a wood-burning fireplace, serves as the perfect backdrop for family gatherings or tranquil evenings. The majority of the floors are graced with wood, adding to the rustic elegance that characterizes this home. With approximately 1,100 square feet, the residential portion is a cozy haven of serenity. Commercial Venture Awaits: Attached to this inviting home is a commercial treasure - a fully operational liquor store. This unique feature includes a coveted NJ Class 44 D Liquor License, a gateway to a thriving business. The liquor inventory, available separately, complements the store\'s offerings. The store is not just a business; it\s a local staple for those heading to the Mullica River in Sweetwater, NJ for boating, or to the seashore and camping in the Pine Barrens. Approximately 1,900 square feet of commercial space is equipped with two refrigerated display coolers powered by high-end \"Trenton\" compressors, ensuring your products are perfectly chilled. A Hub for Community and Convenience: This property is more than just a place; it\'s a community hub. The location, while rural, is a popular spot for stocking up essentials for various leisure activities. The commercial portion, with its lottery ticket sales and alcohol offerings, has become a go-to destination for locals and visitors alike. Work and Life Balance: Ideal for those seeking a balance between work and home life, this property offers the best of both worlds. The convenience of managing a business adjacent to your living space provides a unique opportunity to blend lifestyle and livelihood seamlessly. Accommodating and Ready for Business: The large parking lot can accommodate up to 25 vehicles, ensuring ample space for both residential and commercial visitors. The included shelving and display cabinets within the store are ready to showcase a wide array of products, making the transition to new ownership as smooth as possible. In summary, 3180 Nesco Road is not just a property; it\'s a lifestyle choice. It\'s an opportunity to blend the warmth of a family home with the excitement of a commercial venture. It\'s a chance to be part of a community, to create, and to live the dream of a balanced life. This