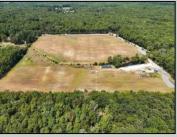

## **COMMENTS**

33 Acres of Prime Agricultural Land in Galloway Township - Cannabis Zoned (Class 1, 2, 3, 4 & 6) Discover a rare opportunity to own 33 acres of agricultural land in Galloway Township, located within the designated Cannabis Zone for Class 1, 2, 3, 4, and 6. This versatile property is divided into -2-5-acre and 2-10-acre lots, offering flexibility for various agricultural and business ventures. Property Highlights: ? Electricity Installed - Ready for your farming or business needs (under ground) ? Mostly Cleared Land - Ideal for cultivation and development ? Small Greenhouse - A great start for growing operations? Pond with Bass & Sunfish - Adds to the natural beauty and potential for aquaculture ? Endless Possibilities - Perfect for farming, cannabis cultivation, agribusiness, or private estate use Approvals for a 30x80 Structure Showings by Appointment Only - Please do not access the property without an agent. Call today to schedule a private tour! Buyers to do their own due diligence.