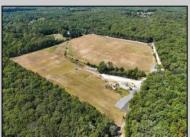

## **COMMENTS**

33 Acres of Prime Agricultural Land in Galloway Township - Cannabis Zoned (Class 1, 2, 3, 4 & 6) Discover a rare opportunity to own 33 acres of agricultural land in Galloway Township, located within the designated Cannabis Zone for Class 1, 2, 3, 4, and 6. This versatile property is divided into -2-5-acre and 2-10-acre lots, offering flexibility for various agricultural and business ventures. Property Highlights: ? Electricity Installed - Ready for your farming or business needs (under ground) ? Mostly Cleared Land - Ideal for cultivation and development ? Small Greenhouse - A great start for growing operations? Pond with Bass & Sunfish - Adds to the natural beauty and potential for aquaculture ? Endless Possibilities - Perfect for farming, cannabis cultivation, agribusiness, or private estate use Approvals for a 30x80 Structure Showings by Appointment Only - Please do not access the property without an agent. Call today to schedule a private tour! Buyers to do their own due diligence.