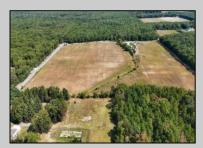

## **COMMENTS**

33 Acres of Prime Agricultural Land in Galloway Township - Cannabis Zoned (Class 1, 2, 3, 4 & 6) Discover a rare opportunity to own 33 acres of agricultural land in Galloway Township, located within the designated Cannabis Zone for Class 1, 2, 3, 4, and 6. This versatile property is divided into -2-5-acre and 2-10-acre lots, offering flexibility for various agricultural and business ventures. Property Highlights: ? Electricity Installed - Ready for your farming or business needs (under ground) ? Mostly Cleared Land - Ideal for cultivation and development ? Small Greenhouse - A great start for growing operations? Pond with Bass & Sunfish - Adds to the natural beauty and potential for aquaculture ? Endless Possibilities - Perfect for farming, cannabis cultivation, agribusiness, or private estate use Approvals for a 30x80 Structure Showings by Appointment Only - Please do not access the property without an agent. Call today to schedule a private tour! Buyers to do their own due diligence.