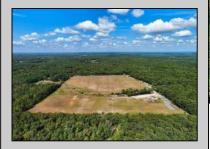

## **COMMENTS**

33 Acres of Prime Agricultural Land in Galloway Township - Cannabis Zoned (Class 1, 2, 3, 4 & 6) Discover a rare opportunity to own 33 acres of agricultural land in Galloway Township, located within the designated Cannabis Zone for Class 1, 2, 3, 4, and 6. This versatile property is divided into -2-5-acre and 2-10-acre lots, offering flexibility for various agricultural and business ventures. Property Highlights: ? Electricity Installed - Ready for your farming or business needs (under ground) ? Mostly Cleared Land - Ideal for cultivation and development ? Small Greenhouse - A great start for growing operations? Pond with Bass & Sunfish - Adds to the natural beauty and potential for aquaculture ? Endless Possibilities - Perfect for farming, cannabis cultivation, agribusiness, or private estate use Approvals for a 30x80 Structure Showings by Appointment Only - Please do not access the property without an agent. Call today to schedule a private tour! Buyers to do their own due diligence.