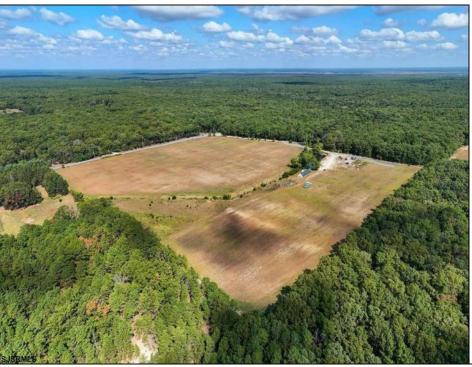

## **COMMENTS**

33 Acres of Prime Agricultural Land in Galloway Township - Cannabis Zoned (Class 1, 2, 3, 4 & 6) Discover a rare opportunity to own 33 acres of agricultural land in Galloway Township, located within the designated Cannabis Zone for Class 1, 2, 3, 4, and 6. This versatile property is divided into -2-5-acre and 2-10-acre lots, offering flexibility for various agricultural and business ventures. Property Highlights: ? Electricity Installed - Ready for your farming or business needs (under ground) ? Mostly Cleared Land - Ideal for cultivation and development ? Small Greenhouse - A great start for growing operations? Pond with Bass & Sunfish - Adds to the natural beauty and potential for aquaculture ? Endless Possibilities - Perfect for farming, cannabis cultivation, agribusiness, or private estate use Approvals for a 30x80 Structure Showings by Appointment Only - Please do not access the property without an agent. Call today to schedule a private tour! Buyers to do their own due diligence.