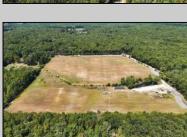

## **COMMENTS**

33 Acres of Prime Agricultural Land in Galloway Township - Cannabis Zoned (Class 1, 2, 3, 4 & 6) Discover a rare opportunity to own 33 acres of agricultural land in Galloway Township, located within the designated Cannabis Zone for Class 1, 2, 3, 4, and 6. This versatile property is divided into -2-5-acre and 2-10-acre lots, offering flexibility for various agricultural and business ventures. Property Highlights: ? Electricity Installed - Ready for your farming or business needs (under ground) ? Mostly Cleared Land - Ideal for cultivation and development ? Small Greenhouse - A great start for growing operations? Pond with Bass & Sunfish - Adds to the natural beauty and potential for aquaculture ? Endless Possibilities - Perfect for farming, cannabis cultivation, agribusiness, or private estate use Approvals for a 30x80 Structure Showings by Appointment Only - Please do not access the property without an agent. Call today to schedule a private tour! Buyers to do their own due diligence.