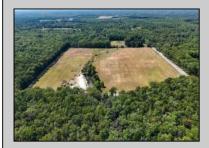

## **COMMENTS**

33 Acres of Prime Agricultural Land in Galloway Township - Cannabis Zoned (Class 1, 2, 3, 4 & 6) Discover a rare opportunity to own 33 acres of agricultural land in Galloway Township, located within the designated Cannabis Zone for Class 1, 2, 3, 4, and 6. This versatile property is divided into -2-5-acre and 2-10-acre lots, offering flexibility for various agricultural and business ventures. Property Highlights: ? Electricity Installed - Ready for your farming or business needs (under ground) ? Mostly Cleared Land - Ideal for cultivation and development ? Small Greenhouse - A great start for growing operations? Pond with Bass & Sunfish - Adds to the natural beauty and potential for aquaculture ? Endless Possibilities - Perfect for farming, cannabis cultivation, agribusiness, or private estate use Approvals for a 30x80 Structure Showings by Appointment Only - Please do not access the property without an agent. Call today to schedule a private tour! Buyers to do their own due diligence.