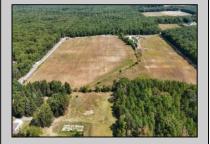

Berger Realty, Inc 1330 Bay Avenue Ocean City, NJ 08226 609-391-1330/609-391-1300

info@bergerrealty.com

Asking \$495,000.00

33 Acres of Prime Agricultural Land in Galloway Township - Cannabis Zoned (Class 1, 2, 3, 4 & 6) Discover a rare opportunity to own 33 acres of agricultural land in Galloway Township, located within the designated Cannabis Zone for Class 1, 2, 3, 4, and 6. This versatile property is divided into -2-5-acre and 2-10-acre lots, offering flexibility for various agricultural and business ventures. Property Highlights: ? Electricity Installed - Ready for your farming or business needs (under ground) ? Mostly Cleared Land - Ideal for cultivation and development ? Small Greenhouse - A great start for growing operations? Pond with Bass & Sunfish - Adds to the natural beauty and potential for aquaculture ? Endless Possibilities - Perfect for farming, cannabis cultivation, agribusiness, or private estate use Approvals for a 30x80 Structure Showings by Appointment Only - Please do not access the property without an agent. Call today to schedule a private tour! Buyers to do their own due diligence.