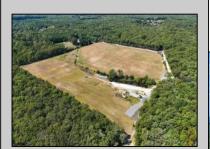

Berger Realty, Inc 1330 Bay Avenue Ocean City, NJ 08226 609-391-1330/609-391-1300

info@bergerrealty.com

Asking \$495,000.00

33 Acres of Prime Agricultural Land in Galloway Township - Cannabis Zoned (Class 1, 2, 3, 4 & 6) Discover a rare opportunity to own 33 acres of agricultural land in Galloway Township, located within the designated Cannabis Zone for Class 1, 2, 3, 4, and 6. This versatile property is divided into -2-5-acre and 2-10-acre lots, offering flexibility for various agricultural and business ventures. Property Highlights: ? Electricity Installed - Ready for your farming or business needs (under ground) ? Mostly Cleared Land - Ideal for cultivation and development ? Small Greenhouse - A great start for growing operations? Pond with Bass & Sunfish - Adds to the natural beauty and potential for aquaculture ? Endless Possibilities - Perfect for farming, cannabis cultivation, agribusiness, or private estate use Approvals for a 30x80 Structure Showings by Appointment Only - Please do not access the property without an agent. Call today to schedule a private tour! Buyers to do their own due diligence.