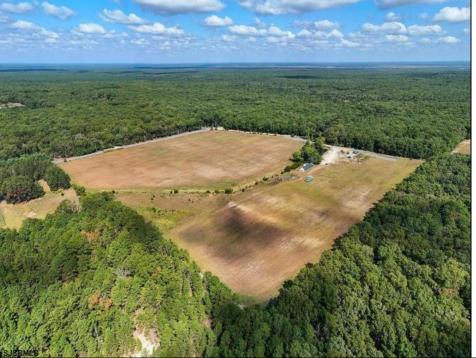

Berger Realty, Inc 1330 Bay Avenue Ocean City, NJ 08226 609-391-1330/609-391-1300

info@bergerrealty.com

Asking \$495,000.00

33 Acres of Prime Agricultural Land in Galloway Township - Cannabis Zoned (Class 1, 2, 3, 4 & 6) Discover a rare opportunity to own 33 acres of agricultural land in Galloway Township, located within the designated Cannabis Zone for Class 1, 2, 3, 4, and 6. This versatile property is divided into -2-5-acre and 2-10-acre lots, offering flexibility for various agricultural and business ventures. Property Highlights: ? Electricity Installed - Ready for your farming or business needs (under ground) ? Mostly Cleared Land - Ideal for cultivation and development ? Small Greenhouse - A great start for growing operations? Pond with Bass & Sunfish - Adds to the natural beauty and potential for aquaculture ? Endless Possibilities - Perfect for farming, cannabis cultivation, agribusiness, or private estate use Approvals for a 30x80 Structure Showings by Appointment Only - Please do not access the property without an agent. Call today to schedule a private tour! Buyers to do their own due diligence.