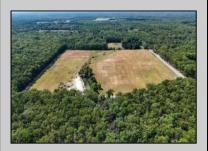

Berger Realty, Inc 1330 Bay Avenue Ocean City, NJ 08226 609-391-1330/609-391-1300

info@bergerrealty.com

Asking \$495,000.00

33 Acres of Prime Agricultural Land in Galloway Township - Cannabis Zoned (Class 1, 2, 3, 4 & 6) Discover a rare opportunity to own 33 acres of agricultural land in Galloway Township, located within the designated Cannabis Zone for Class 1, 2, 3, 4, and 6. This versatile property is divided into -2-5-acre and 2-10-acre lots, offering flexibility for various agricultural and business ventures. Property Highlights: ? Electricity Installed - Ready for your farming or business needs (under ground) ? Mostly Cleared Land - Ideal for cultivation and development ? Small Greenhouse - A great start for growing operations? Pond with Bass & Sunfish - Adds to the natural beauty and potential for aquaculture ? Endless Possibilities - Perfect for farming, cannabis cultivation, agribusiness, or private estate use Approvals for a 30x80 Structure Showings by Appointment Only - Please do not access the property without an agent. Call today to schedule a private tour! Buyers to do their own due diligence.