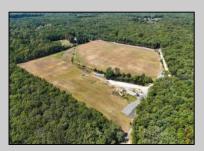

## **COMMENTS**

33 Acres of Prime Agricultural Land in Galloway Township – Cannabis Zoned (Class 1, 2, 3, 4 & 6) Discover a rare opportunity to own 33 acres of agricultural land in Galloway Township, located within the designated Cannabis Zone for Class 1, 2, 3, 4, and 6. This versatile property is divided into -2-5-acre and 2-10-acre lots, offering flexibility for various agricultural and business ventures. Property Highlights: ? Electricity Installed – Ready for your farming or business needs (under ground) ? Mostly Cleared Land – Ideal for cultivation and development ? Small Greenhouse – A great start for growing operations ? Pond with Bass & Sunfish – Adds to the natural beauty and potential for aquaculture ? Endless Possibilities – Perfect for farming, cannabis cultivation, agribusiness, or private estate use Approvals for a 30x80 Structure Showings by Appointment Only – Please do not access the property without an agent. Call today to schedule a private tour! Buyers to do their own due diligence.