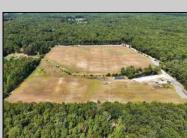

## **COMMENTS**

33 Acres of Prime Agricultural Land in Galloway Township – Cannabis Zoned (Class 1, 2, 3, 4 & 6) Discover a rare opportunity to own 33 acres of agricultural land in Galloway Township, located within the designated Cannabis Zone for Class 1, 2, 3, 4, and 6. This versatile property is divided into -2-5-acre and 2-10-acre lots, offering flexibility for various agricultural and business ventures. Property Highlights: ? Electricity Installed – Ready for your farming or business needs (under ground) ? Mostly Cleared Land – Ideal for cultivation and development ? Small Greenhouse – A great start for growing operations ? Pond with Bass & Sunfish – Adds to the natural beauty and potential for aquaculture ? Endless Possibilities – Perfect for farming, cannabis cultivation, agribusiness, or private estate use Approvals for a 30x80 Structure Showings by Appointment Only – Please do not access the property without an agent. Call today to schedule a private tour! Buyers to do their own due diligence.