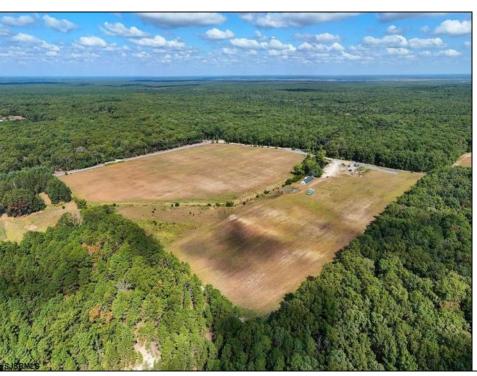

## **COMMENTS**

33 Acres of Prime Agricultural Land in Galloway Township – Cannabis Zoned (Class 1, 2, 3, 4 & 6) Discover a rare opportunity to own 33 acres of agricultural land in Galloway Township, located within the designated Cannabis Zone for Class 1, 2, 3, 4, and 6. This versatile property is divided into -2-5-acre and 2-10-acre lots, offering flexibility for various agricultural and business ventures. Property Highlights: ? Electricity Installed – Ready for your farming or business needs (under ground) ? Mostly Cleared Land – Ideal for cultivation and development ? Small Greenhouse – A great start for growing operations ? Pond with Bass & Sunfish – Adds to the natural beauty and potential for aquaculture ? Endless Possibilities – Perfect for farming, cannabis cultivation, agribusiness, or private estate use Approvals for a 30x80 Structure Showings by Appointment Only – Please do not access the property without an agent. Call today to schedule a private tour! Buyers to do their own due diligence.