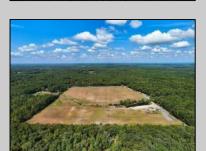

## **COMMENTS**

33 Acres of Prime Agricultural Land in Galloway Township – Cannabis Zoned (Class 1, 2, 3, 4 & 6) Discover a rare opportunity to own 33 acres of agricultural land in Galloway Township, located within the designated Cannabis Zone for Class 1, 2, 3, 4, and 6. This versatile property is divided into -2-5-acre and 2-10-acre lots, offering flexibility for various agricultural and business ventures. Property Highlights: ? Electricity Installed – Ready for your farming or business needs (under ground) ? Mostly Cleared Land – Ideal for cultivation and development ? Small Greenhouse – A great start for growing operations ? Pond with Bass & Sunfish – Adds to the natural beauty and potential for aquaculture ? Endless Possibilities – Perfect for farming, cannabis cultivation, agribusiness, or private estate use Approvals for a 30x80 Structure Showings by Appointment Only – Please do not access the property without an agent. Call today to schedule a private tour! Buyers to do their own due diligence.