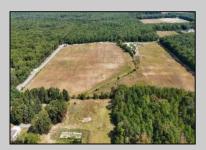

## **COMMENTS**

33 Acres of Prime Agricultural Land in Galloway Township – Cannabis Zoned (Class 1, 2, 3, 4 & 6) Discover a rare opportunity to own 33 acres of agricultural land in Galloway Township, located within the designated Cannabis Zone for Class 1, 2, 3, 4, and 6. This versatile property is divided into -2-5-acre and 2-10-acre lots, offering flexibility for various agricultural and business ventures. Property Highlights: ? Electricity Installed – Ready for your farming or business needs (under ground) ? Mostly Cleared Land – Ideal for cultivation and development ? Small Greenhouse – A great start for growing operations ? Pond with Bass & Sunfish – Adds to the natural beauty and potential for aquaculture ? Endless Possibilities – Perfect for farming, cannabis cultivation, agribusiness, or private estate use Approvals for a 30x80 Structure Showings by Appointment Only – Please do not access the property without an agent. Call today to schedule a private tour! Buyers to do their own due diligence.