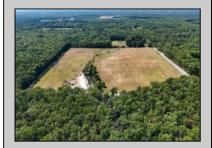

## **COMMENTS**

33 Acres of Prime Agricultural Land in Galloway Township – Cannabis Zoned (Class 1, 2, 3, 4 & 6) Discover a rare opportunity to own 33 acres of agricultural land in Galloway Township, located within the designated Cannabis Zone for Class 1, 2, 3, 4, and 6. This versatile property is divided into -2-5-acre and 2-10-acre lots, offering flexibility for various agricultural and business ventures. Property Highlights: ? Electricity Installed – Ready for your farming or business needs (under ground) ? Mostly Cleared Land – Ideal for cultivation and development ? Small Greenhouse – A great start for growing operations ? Pond with Bass & Sunfish – Adds to the natural beauty and potential for aquaculture ? Endless Possibilities – Perfect for farming, cannabis cultivation, agribusiness, or private estate use Approvals for a 30x80 Structure Showings by Appointment Only – Please do not access the property without an agent. Call today to schedule a private tour! Buyers to do their own due diligence.