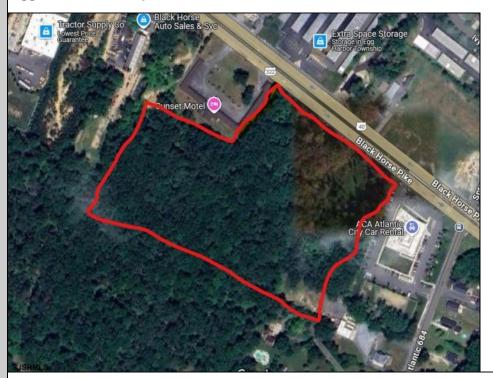

## **COMMENTS**

Approx. 6 acres of Highway Business Zoned Land in EHT on the Black Horse Pike. Prime location for a business to build or expand in a high visibility area. Taxes are TBD as property was recently subdivided. Photo is Estimated, More pictures to be uploaded