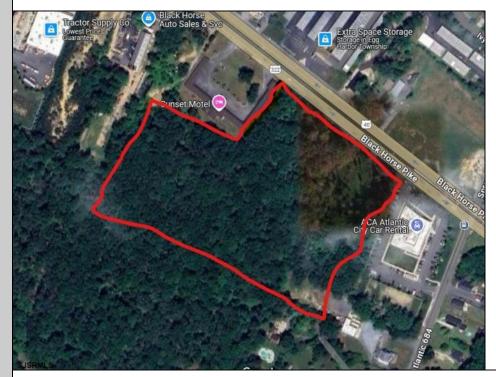

## COMMENTS

Approx. 6 acres of Highway Business Zoned Land in EHT on the Black Horse Pike. Prime location for a business to build or expand in a high visibility area. Taxes are TBD as property was recently subdivided. Photo is Estimated, More pictures to be uploaded **PROPERTY DETAILS** 