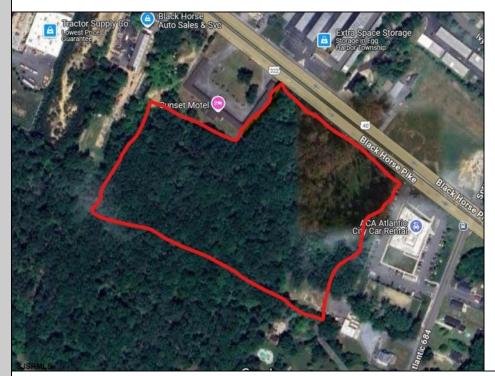

## **COMMENTS**

Approx. 6 acres of Highway Business Zoned Land in EHT on the Black Horse Pike. Prime location for a business to build or expand in a high visibility area. Taxes are TBD as property was recently subdivided. Photo is Estimated, More pictures to be uploaded