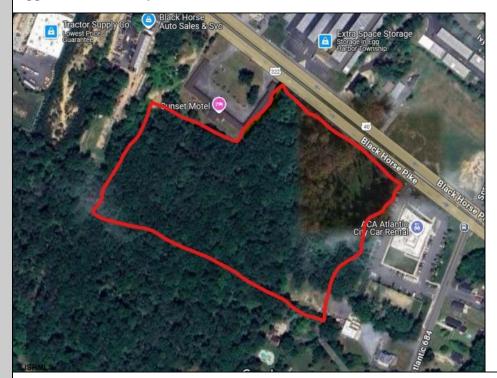

Berger Realty, Inc. 3160 Asbury Avenue Ocean City, NJ 08226 1-877-237-4371 / 609-399-0076 ☑ info@bergerrealty.com

6519 Black Horse Pike Egg Harbor Township, NJ 08234

Asking \$850,000.00

## **COMMENTS**

Approx. 6 acres of Highway Business Zoned Land in EHT on the Black Horse Pike. Prime location for a business to build or expand in a high visibility area. Taxes are TBD as property was recently subdivided. Photo is Estimated, More pictures to be uploaded