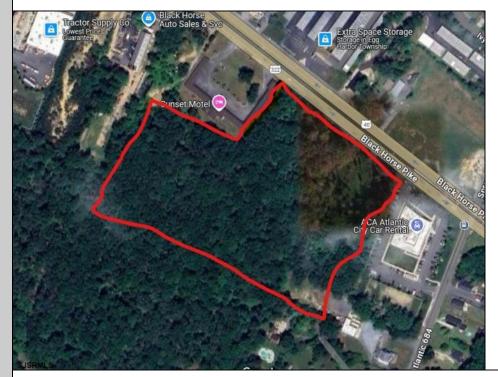

## COMMENTS

Approx. 6 acres of Highway Business Zoned Land in EHT on the Black Horse Pike. Prime location for a business to build or expand in a high visibility area. Taxes are TBD as property was recently subdivided. Photo is Estimated, More pictures to be uploaded **PROPERTY DETAILS** 