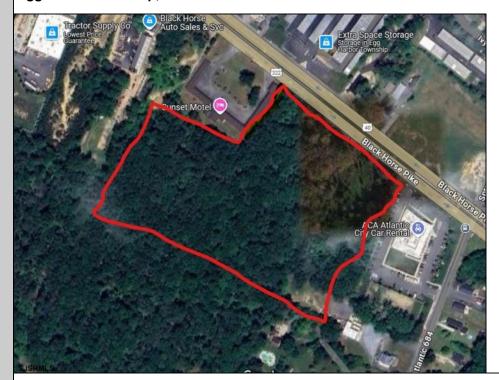

## **COMMENTS**

Approx. 6 acres of Highway Business Zoned Land in EHT on the Black Horse Pike. Prime location for a business to build or expand in a high visibility area. Taxes are TBD as property was recently subdivided. Photo is Estimated, More pictures to be uploaded