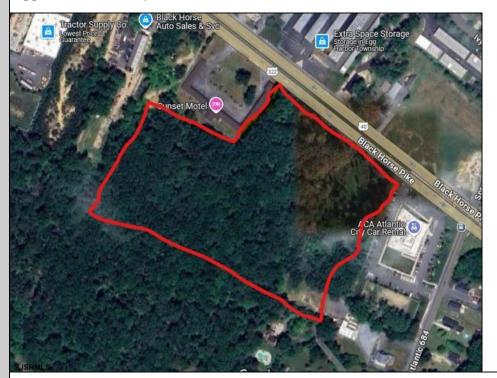

## **COMMENTS**

Approx. 6 acres of Highway Business Zoned Land in EHT on the Black Horse Pike. Prime location for a business to build or expand in a high visibility area. Taxes are TBD as property was recently subdivided. Photo is Estimated, More pictures to be uploaded