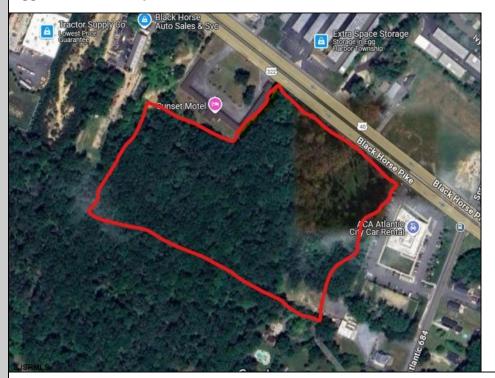

## **COMMENTS**

Approx. 6 acres of Highway Business Zoned Land in EHT on the Black Horse Pike. Prime location for a business to build or expand in a high visibility area. Taxes are TBD as property was recently subdivided. Photo is Estimated, More pictures to be uploaded