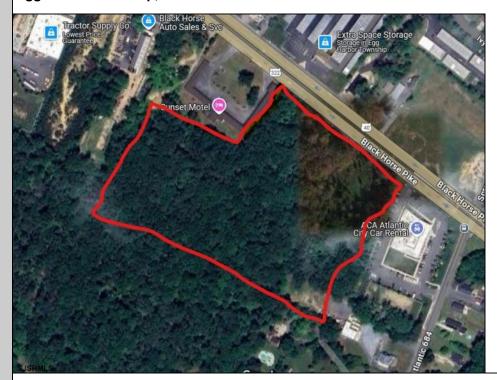

## **COMMENTS**

Approx. 6 acres of Highway Business Zoned Land in EHT on the Black Horse Pike. Prime location for a business to build or expand in a high visibility area. Taxes are TBD as property was recently subdivided. Photo is Estimated, More pictures to be uploaded