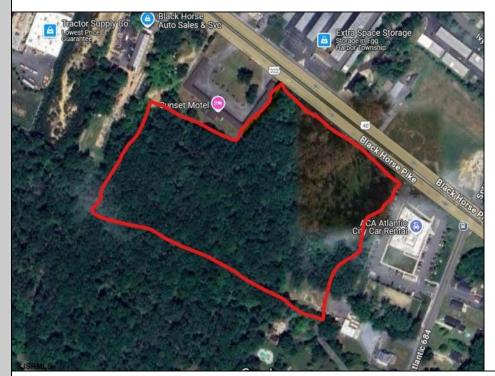

Berger Realty, Inc. 3160 Asbury Avenue Ocean City, NJ 08226 1-877-237-4371 / 609-399-0076 ☑ info@bergerrealty.com

6519 Black Horse Pike Egg Harbor Township, NJ 08234

Asking \$850,000.00

## **COMMENTS**

Approx. 6 acres of Highway Business Zoned Land in EHT on the Black Horse Pike. Prime location for a business to build or expand in a high visibility area. Taxes are TBD as property was recently subdivided. Photo is Estimated, More pictures to be uploaded