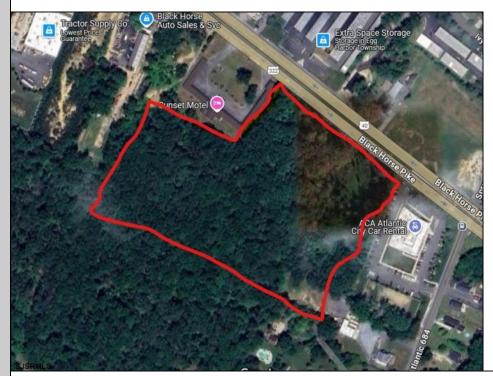

## **COMMENTS**

Approx. 6 acres of Highway Business Zoned Land in EHT on the Black Horse Pike. Prime location for a business to build or expand in a high visibility area. Taxes are TBD as property was recently subdivided. Photo is Estimated, More pictures to be uploaded