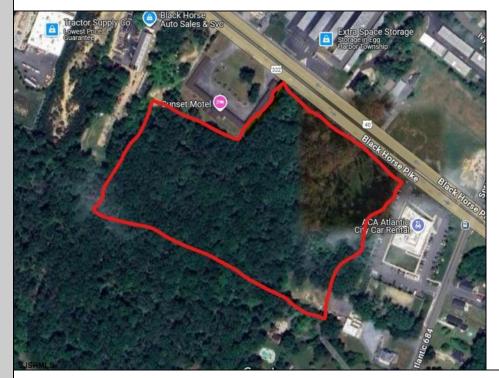

## COMMENTS

Approx. 6 acres of Highway Business Zoned Land in EHT on the Black Horse Pike. Prime location for a business to build or expand in a high visibility area. Taxes are TBD as property was recently subdivided. Photo is Estimated, More pictures to be uploaded **PROPERTY DETAILS** 