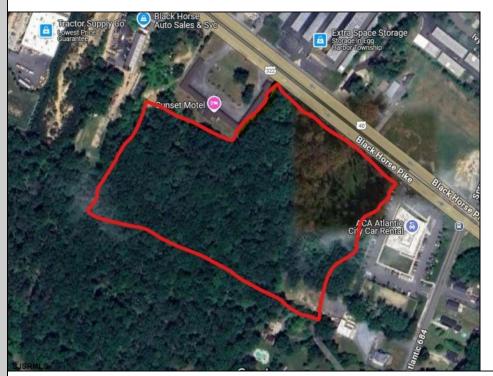

## **COMMENTS**

Approx. 6 acres of Highway Business Zoned Land in EHT on the Black Horse Pike. Prime location for a business to build or expand in a high visibility area. Taxes are TBD as property was recently subdivided. Photo is Estimated, More pictures to be uploaded