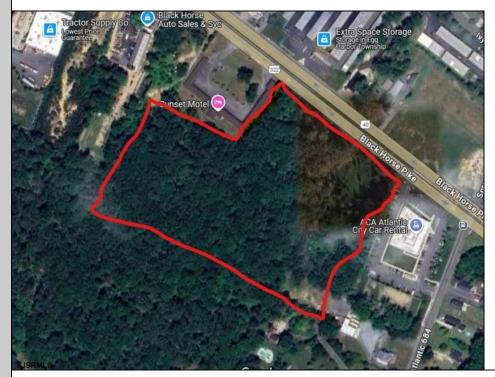

## COMMENTS

Approx. 6 acres of Highway Business Zoned Land in EHT on the Black Horse Pike. Prime location for a business to build or expand in a high visibility area. Taxes are TBD as property was recently subdivided. Photo is Estimated, More pictures to be uploaded **PROPERTY DETAILS** 