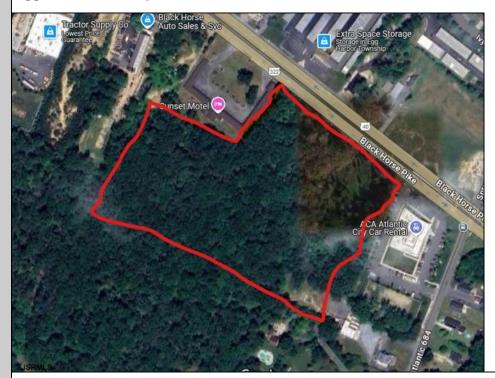

## **COMMENTS**

Approx. 6 acres of Highway Business Zoned Land in EHT on the Black Horse Pike. Prime location for a business to build or expand in a high visibility area. Taxes are TBD as property was recently subdivided. Photo is Estimated, More pictures to be uploaded