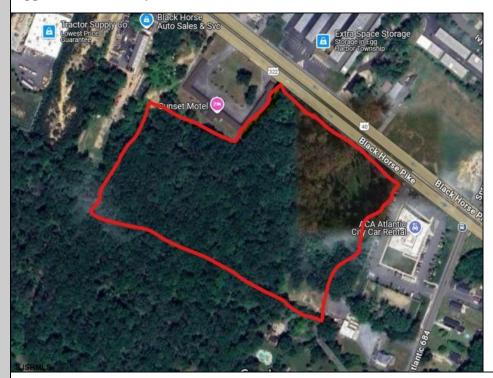

## **COMMENTS**

Approx. 6 acres of Highway Business Zoned Land in EHT on the Black Horse Pike. Prime location for a business to build or expand in a high visibility area. Taxes are TBD as property was recently subdivided. Photo is Estimated, More pictures to be uploaded