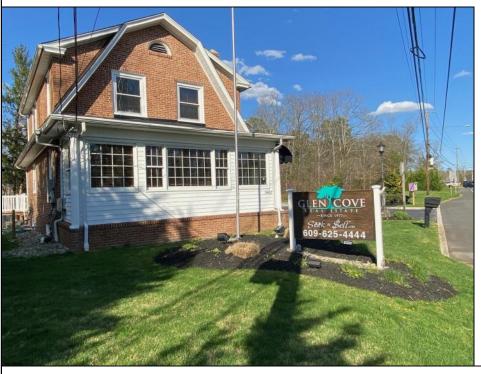

## **COMMENTS**

Welcome to Mays Landing, NJ! Charming Dutch Colonial on Prime Highway Location – Endless Possibilities! Come tour this classic brick Dutch Colonial, perfectly positioned on over one acre of land along high-visibility US Highway Route 40 at the gateway to Mays Landing, NJ. Steeped in character and history, this stately property served as a successful real estate office for over 30 years, offering both charm and functionality in a prime commercial location. The expansive lot provides ample room for parking, a picturesque setting for professional offices, retail, or potential live/work opportunities (subject to zoning). With its timeless curb appeal, generous frontage, and unbeatable location, this property is an exceptional opportunity for investors, business owners, or those looking to restore a piece of local history. Whether you're expanding your business presence or envisioning a fresh start, this well-known landmark is ready for its next chapter.

## **PROPERTY DETAILS**

Exterior OutsideFeatures
Brick Sign

ParkingGarage 6 to 10 Spaces Off Street Other (See Remarks) Paved InteriorFeatures 220 Volt Electricity Display Windows Restroom Security System Smoke/Fire Alarm