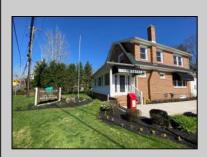

## **COMMENTS**

Welcome to Mays Landing, NJ! Charming Dutch Colonial on Prime Highway Location – Endless Possibilities! Come tour this classic brick Dutch Colonial, perfectly positioned on over one acre of land along high-visibility US Highway Route 40 at the gateway to Mays Landing, NJ. Steeped in character and history, this stately property served as a successful real estate office for over 30 years, offering both charm and functionality in a prime commercial location. The expansive lot provides ample room for parking, a picturesque setting for professional offices, retail, or potential live/work opportunities (subject to zoning). With its timeless curb appeal, generous frontage, and unbeatable location, this property is an exceptional opportunity for investors, business owners, or those looking to restore a piece of local history. Whether you're expanding your business presence or envisioning a fresh start, this well-known landmark is ready for its next chapter.

## **PROPERTY DETAILS**

Exterior OutsideFeatures
Brick Sign

ParkingGarage 6 to 10 Spaces Off Street Other (See Remarks) Paved InteriorFeatures 220 Volt Electricity Display Windows Restroom Security System Smoke/Fire Alarm