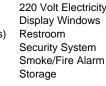

| PROPERTY DETAILS |                 |                     |                      |
|------------------|-----------------|---------------------|----------------------|
| Exterior         | OutsideFeatures | ParkingGarage       | InteriorFeatures     |
| Brick            | Sign            | 6 to 10 Spaces      | 220 Volt Electricity |
|                  |                 | Off Street          | Display Windows      |
|                  |                 | Other (See Remarks) | Restroom             |
|                  |                 | Paved               | Security System      |