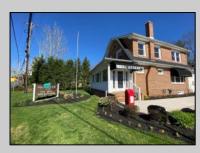

## COMMENTS

Welcome to Mays Landing, NJ! Charming Dutch Colonial on Prime Highway Location - Endless Possibilities! Come tour this classic brick Dutch Colonial, perfectly positioned on over one acre of land along high-visibility US Highway Route 40 at the gateway to Mays Landing, NJ. Steeped in character and history, this stately property served as a successful real estate office for over 30 years, offering both charm and functionality in a prime commercial location. The expansive lot provides ample room for parking, a picturesque setting for professional offices, retail, or potential live/work opportunities (subject to zoning). With its timeless curb appeal, generous frontage, and unbeatable location, this property is an exceptional opportunity for investors, business owners, or those looking to restore a piece of local history. Whether you/re expanding your business presence or envisioning a fresh start, this well-known landmark is ready for its next chapter.

| PROPERTY DETAILS |                 |                     |                      |
|------------------|-----------------|---------------------|----------------------|
| Exterior         | OutsideFeatures | ParkingGarage       | InteriorFeatures     |
| Brick            | Sign            | 6 to 10 Spaces      | 220 Volt Electricity |
|                  |                 | Off Street          | Display Windows      |
|                  |                 | Other (See Remarks) | Restroom             |
|                  |                 | Paved               | Security System      |