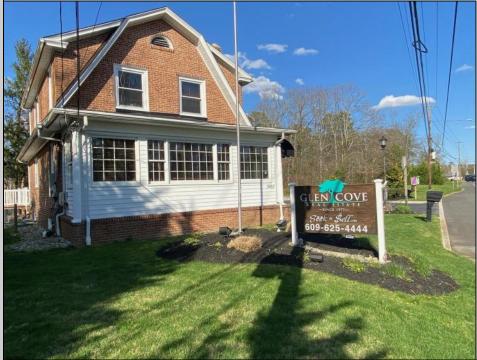

## COMMENTS

Welcome to Mays Landing, NJ! Charming Dutch Colonial on Prime Highway Location - Endless Possibilities! Come tour this classic brick Dutch Colonial, perfectly positioned on over one acre of land along high-visibility US Highway Route 40 at the gateway to Mays Landing, NJ. Steeped in character and history, this stately property served as a successful real estate office for over 30 years, offering both charm and functionality in a prime commercial location. The expansive lot provides ample room for parking, a picturesque setting for professional offices, retail, or potential live/work opportunities (subject to zoning). With its timeless curb appeal, generous frontage, and unbeatable location, this property is an exceptional opportunity for investors, business owners, or those looking to restore a piece of local history. Whether you/re expanding your business presence or envisioning a fresh start, this well-known landmark is ready for its next chapter.