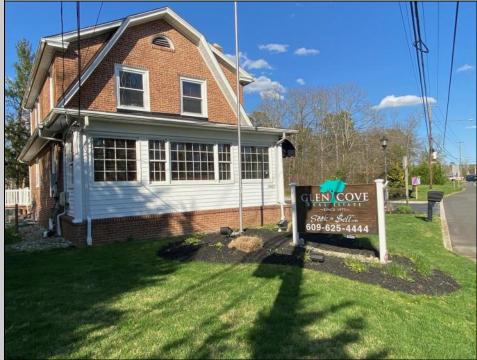

## COMMENTS

Welcome to Mays Landing, NJ! Charming Dutch Colonial on Prime Highway Location – Endless Possibilities! Come tour this classic brick Dutch Colonial, perfectly positioned on over one acre of land along high-visibility US Highway Route 40 at the gateway to Mays Landing, NJ. Steeped in character and history, this stately property served as a successful real estate office for over 30 years, offering both charm and functionality in a prime commercial location. The expansive lot provides ample room for parking, a picturesque setting for professional offices, retail, or potential live/work opportunities (subject to zoning). With its timeless curb appeal, generous frontage, and unbeatable location, this property is an exceptional opportunity for investors, business owners, or those looking to restore a piece of local history. Whether you\'re expanding your business presence or envisioning a fresh start, this well-known landmark is ready for its next chapter.