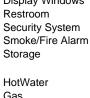

| PROPERTY DETAILS |                 |                     |                      |  |
|------------------|-----------------|---------------------|----------------------|--|
| Exterior         | OutsideFeatures | ParkingGarage       | InteriorFeatures     |  |
| Brick            | Sign            | 6 to 10 Spaces      | 220 Volt Electricity |  |
|                  |                 | Off Street          | Display Windows      |  |
|                  |                 | Other (See Remarks) | Restroom             |  |
|                  |                 | Paved               | Security System      |  |