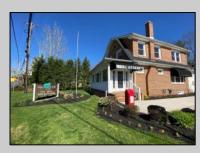

## COMMENTS

Welcome to Mays Landing, NJ! Charming Dutch Colonial on Prime Highway Location – Endless Possibilities! Come tour this classic brick Dutch Colonial, perfectly positioned on over one acre of land along high-visibility US Highway Route 40 at the gateway to Mays Landing, NJ. Steeped in character and history, this stately property served as a successful real estate office for over 30 years, offering both charm and functionality in a prime commercial location. The expansive lot provides ample room for parking, a picturesque setting for professional offices, retail, or potential live/work opportunities (subject to zoning). With its timeless curb appeal, generous frontage, and unbeatable location, this property is an exceptional opportunity for investors, business owners, or those looking to restore a piece of local history. Whether you\'re expanding your business presence or envisioning a fresh start, this well-known landmark is ready for its next chapter.

| PROPERTY DETAILS |                 |                     |                      |  |
|------------------|-----------------|---------------------|----------------------|--|
| Exterior         | OutsideFeatures | ParkingGarage       | InteriorFeatures     |  |
| Brick            | Sign            | 6 to 10 Spaces      | 220 Volt Electricity |  |
|                  |                 | Off Street          | Display Windows      |  |
|                  |                 | Other (See Remarks) | Restroom             |  |
|                  |                 | Paved               | Security System      |  |