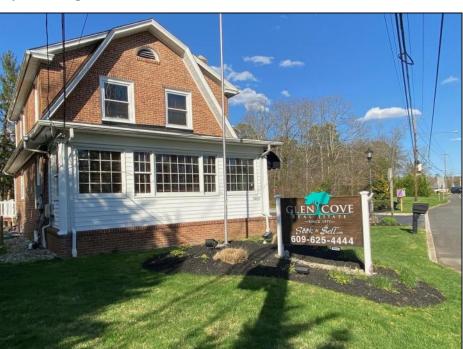

## **COMMENTS**

Welcome to Mays Landing, NJ! Charming Dutch Colonial on Prime Highway Location - Endless Possibilities! Come tour this classic brick Dutch Colonial, perfectly positioned on over one acre of land along high-visibility US Highway Route 40 at the gateway to Mays Landing, NJ. Steeped in character and history, this stately property served as a successful real estate office for over 30 years, offering both charm and functionality in a prime commercial location. The expansive lot provides ample room for parking, a picturesque setting for professional offices, retail, or potential live/work opportunities (subject to zoning). With its timeless curb appeal, generous frontage, and unbeatable location, this property is an exceptional opportunity for investors, business owners, or those looking to restore a piece of local history. Whether you're expanding your business presence or envisioning a fresh start, this well-known landmark is ready for its next chapter.