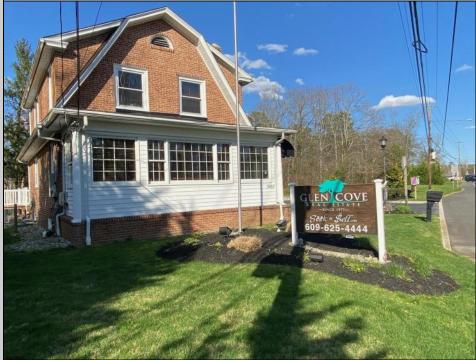

## COMMENTS

Welcome to Mays Landing, NJ! Charming Dutch Colonial on Prime Highway Location - Endless Possibilities! Come tour this classic brick Dutch Colonial, perfectly positioned on over one acre of land along high-visibility US Highway Route 40 at the gateway to Mays Landing, NJ. Steeped in character and history, this stately property served as a successful real estate office for over 30 years, offering both charm and functionality in a prime commercial location. The expansive lot provides ample room for parking, a picturesque setting for professional offices, retail, or potential live/work opportunities (subject to zoning). With its timeless curb appeal, generous frontage, and unbeatable location, this property is an exceptional opportunity for investors, business owners, or those looking to restore a piece of local history. Whether you/re expanding your business presence or envisioning a fresh start, this well-known landmark is ready for its next chapter.