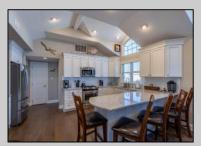

## **COMMENTS**

Here is your chance to own an oversized townhome in Sea Isle City! This home has proven to be a rental machine, with \$89,500 rental income for the 2025 summer season and three weeks still available to rent. The rental income for 2024 was \$95,000. With its ideal location and desirable amenities, it attracts high-demand bookings, making it a fantastic investment opportunity. The 7 spacious bedrooms (one being used as a bonus room) provide plenty of room for guests, and the 4.5 bathrooms ensure convenience and privacy for all. Owner's closets, including a large owners storage room in the garage, offers plenty of space to keep owners items separate from renters areas. First floor consists of a large foyer, full bath, bonus room and bedroom. Second floor offers a primary bedroom with its own deck, three additional bedrooms and a full bathroom. Top floor opens to the kitchen, dining area, living room with additional minifridge, large deck with ocean views, powder room and another primary bedroom. This home comes fully furnished and turnkey, ready for you or your renters to move right in. The stylish décor and comfortable furnishings create a welcoming, coastal atmosphere that your guests will love. Shared insurances. Seller disclosure and 2025 Rental Information in Associated Docs.

## **PROPERTY DETAILS**

ParkingGarage Two Car

OtherRooms Dining Area Eat In Kitchen Pantry

InteriorFeatures Cathedral Ceiling(s) Fireplace(s) Foyer Hardwood Floors

Heating Forced Air Gas-Natural Multi-Zoned