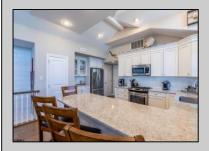

## **COMMENTS**

Here is your chance to own an oversized townhome in Sea Isle City! This home has proven to be a rental machine, with \$89,500 rental income for the 2025 summer season and three weeks still available to rent. The rental income for 2024 was \$95,000. With its ideal location and desirable amenities, it attracts high-demand bookings, making it a fantastic investment opportunity. The 7 spacious bedrooms (one being used as a bonus room) provide plenty of room for guests, and the 4.5 bathrooms ensure convenience and privacy for all. Owner's closets, including a large owners storage room in the garage, offers plenty of space to keep owners items separate from renters areas. First floor consists of a large foyer, full bath, bonus room and bedroom. Second floor offers a primary bedroom with its own deck, three additional bedrooms and a full bathroom. Top floor opens to the kitchen, dining area, living room with additional minifridge, large deck with ocean views, powder room and another primary bedroom. This home comes fully furnished and turnkey, ready for you or your renters to move right in. The stylish décor and comfortable furnishings create a welcoming, coastal atmosphere that your guests will love. Shared insurances. Seller disclosure and 2025 Rental Information in Associated Docs.

## **PROPERTY DETAILS**

ParkingGarage Two Car

OtherRooms Dining Area Eat In Kitchen Pantry

InteriorFeatures Cathedral Ceiling(s) Fireplace(s) Foyer Hardwood Floors

Heating Forced Air Gas-Natural Multi-Zoned