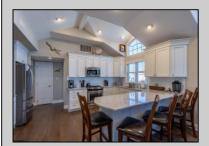

## **COMMENTS**

Here is your chance to own an oversized townhome in Sea Isle City! This home has proven to be a rental machine, with \$89,500 rental income for the 2025 summer season and three weeks still available to rent. The rental income for 2024 was \$95,000. With its ideal location and desirable amenities, it attracts high-demand bookings, making it a fantastic investment opportunity. The 7 spacious bedrooms (one being used as a bonus room) provide plenty of room for guests, and the 4.5 bathrooms ensure convenience and privacy for all. Owner's closets, including a large owners storage room in the garage, offers plenty of space to keep owners items separate from renters areas. First floor consists of a large foyer, full bath, bonus room and bedroom. Second floor offers a primary bedroom with its own deck, three additional bedrooms and a full bathroom. Top floor opens to the kitchen, dining area, living room with additional minifridge, large deck with ocean views, powder room and another primary bedroom. This home comes fully furnished and turnkey, ready for you or your renters to move right in. The stylish décor and comfortable furnishings create a welcoming, coastal atmosphere that your guests will love. Shared insurances. Seller disclosure and 2025 Rental Information in Associated Docs.

## **PROPERTY DETAILS**

ParkingGarage Two Car OtherRooms
Dining Area
Eat In Kitchen
Pantry

InteriorFeatures Cathedral Ceiling(s) Fireplace(s) Foyer Hardwood Floors

Heating Forced Air Gas-Natural Multi-Zoned