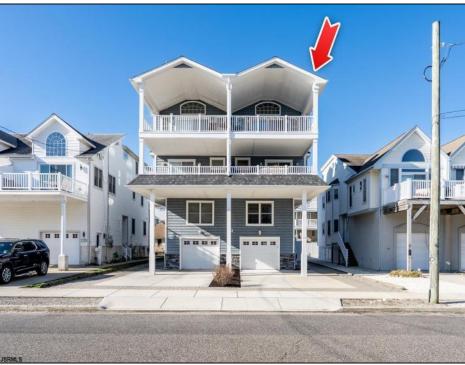

## **COMMENTS**

Here is your chance to own an oversized townhome in Sea Isle City! This home has proven to be a rental machine, with \$89,500 rental income for the 2025 summer season and three weeks still available to rent. The rental income for 2024 was \$95,000. With its ideal location and desirable amenities, it attracts high-demand bookings, making it a fantastic investment opportunity. The 7 spacious bedrooms (one being used as a bonus room) provide plenty of room for guests, and the 4.5 bathrooms ensure convenience and privacy for all. Owner's closets, including a large owners storage room in the garage, offers plenty of space to keep owners items separate from renters areas. First floor consists of a large foyer, full bath, bonus room and bedroom. Second floor offers a primary bedroom with its own deck, three additional bedrooms and a full bathroom. Top floor opens to the kitchen, dining area, living room with additional minifridge, large deck with ocean views, powder room and another primary bedroom. This home comes fully furnished and turnkey, ready for you or your renters to move right in. The stylish décor and comfortable furnishings create a welcoming, coastal atmosphere that your guests will love. Shared insurances. Seller disclosure and 2025 Rental Information in Associated Docs.