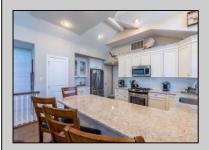

## **COMMENTS**

Here is your chance to own an oversized townhome in Sea Isle City! This home has proven to be a rental machine, with \$89,500 rental income for the 2025 summer season and three weeks still available to rent. The rental income for 2024 was \$95,000. With its ideal location and desirable amenities, it attracts high-demand bookings, making it a fantastic investment opportunity. The 7 spacious bedrooms (one being used as a bonus room) provide plenty of room for guests, and the 4.5 bathrooms ensure convenience and privacy for all. Owner's closets, including a large owners storage room in the garage, offers plenty of space to keep owners items separate from renters areas. First floor consists of a large foyer, full bath, bonus room and bedroom. Second floor offers a primary bedroom with its own deck, three additional bedrooms and a full bathroom. Top floor opens to the kitchen, dining area, living room with additional minifridge, large deck with ocean views, powder room and another primary bedroom. This home comes fully furnished and turnkey, ready for you or your renters to move right in. The stylish décor and comfortable furnishings create a welcoming, coastal atmosphere that your guests will love. Shared insurances. Seller disclosure and 2025 Rental Information in Associated Docs.