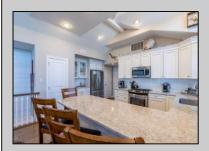

## **COMMENTS**

Here is your chance to own an oversized townhome in Sea Isle City! This home has proven to be a rental machine, with \$89,500 rental income for the 2025 summer season and three weeks still available to rent. The rental income for 2024 was \$95,000. With its ideal location and desirable amenities, it attracts high-demand bookings, making it a fantastic investment opportunity. The 7 spacious bedrooms (one being used as a bonus room) provide plenty of room for guests, and the 4.5 bathrooms ensure convenience and privacy for all. Owner's closets, including a large owners storage room in the garage, offers plenty of space to keep owners items separate from renters areas. First floor consists of a large foyer, full bath, bonus room and bedroom. Second floor offers a primary bedroom with its own deck, three additional bedrooms and a full bathroom. Top floor opens to the kitchen, dining area, living room with additional minifridge, large deck with ocean views, powder room and another primary bedroom. This home comes fully furnished and turnkey, ready for you or your renters to move right in. The stylish décor and comfortable furnishings create a welcoming, coastal atmosphere that your guests will love. Shared insurances. Seller disclosure and 2025 Rental Information in Associated Docs.