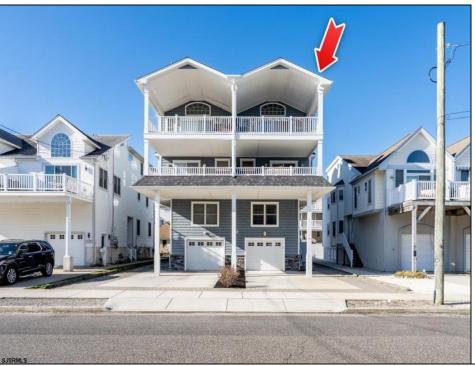

## **COMMENTS**

Here is your chance to own an oversized townhome in Sea Isle City! This home has proven to be a rental machine, with \$89,500 rental income for the 2025 summer season and three weeks still available to rent. The rental income for 2024 was \$95,000. With its ideal location and desirable amenities, it attracts high-demand bookings, making it a fantastic investment opportunity. The 7 spacious bedrooms (one being used as a bonus room) provide plenty of room for guests, and the 4.5 bathrooms ensure convenience and privacy for all. Owner's closets, including a large owners storage room in the garage, offers plenty of space to keep owners items separate from renters areas. First floor consists of a large foyer, full bath, bonus room and bedroom. Second floor offers a primary bedroom with its own deck, three additional bedrooms and a full bathroom. Top floor opens to the kitchen, dining area, living room with additional minifridge, large deck with ocean views, powder room and another primary bedroom. This home comes fully furnished and turnkey, ready for you or your renters to move right in. The stylish décor and comfortable furnishings create a welcoming, coastal atmosphere that your guests will love. Shared insurances. Seller disclosure and 2025 Rental Information in Associated Docs.