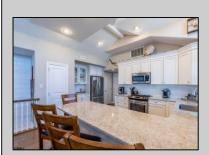

## **COMMENTS**

Here is your chance to own an oversized townhome in Sea Isle City! This home has proven to be a rental machine, with \$89,500 rental income for the 2025 summer season and three weeks still available to rent. The rental income for 2024 was \$95,000. With its ideal location and desirable amenities, it attracts high-demand bookings, making it a fantastic investment opportunity. The 7 spacious bedrooms (one being used as a bonus room) provide plenty of room for guests, and the 4.5 bathrooms ensure convenience and privacy for all. Owner's closets, including a large owners storage room in the garage, offers plenty of space to keep owners items separate from renters areas. First floor consists of a large foyer, full bath, bonus room and bedroom. Second floor offers a primary bedroom with its own deck, three additional bedrooms and a full bathroom. Top floor opens to the kitchen, dining area, living room with additional minifridge, large deck with ocean views, powder room and another primary bedroom. This home comes fully furnished and turnkey, ready for you or your renters to move right in. The stylish décor and comfortable furnishings create a welcoming, coastal atmosphere that your guests will love. Shared insurances. Seller disclosure and 2025 Rental Information in Associated Docs.