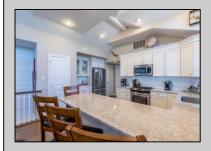

## **COMMENTS**

Here is your chance to own an oversized townhome in Sea Isle City! This home has proven to be a rental machine, with \$89,500 rental income for the 2025 summer season and three weeks still available to rent. The rental income for 2024 was \$95,000. With its ideal location and desirable amenities, it attracts high-demand bookings, making it a fantastic investment opportunity. The 7 spacious bedrooms (one being used as a bonus room) provide plenty of room for guests, and the 4.5 bathrooms ensure convenience and privacy for all. Owner's closets, including a large owners storage room in the garage, offers plenty of space to keep owners items separate from renters areas. First floor consists of a large foyer, full bath, bonus room and bedroom. Second floor offers a primary bedroom with its own deck, three additional bedrooms and a full bathroom. Top floor opens to the kitchen, dining area, living room with additional minifridge, large deck with ocean views, powder room and another primary bedroom. This home comes fully furnished and turnkey, ready for you or your renters to move right in. The stylish décor and comfortable furnishings create a welcoming, coastal atmosphere that your guests will love. Shared insurances. Seller disclosure and 2025 Rental Information in Associated Docs.

## **PROPERTY DETAILS**

ParkingGarage Two Car

OtherRooms Dining Area Eat In Kitchen Pantry

InteriorFeatures Cathedral Ceiling(s) Fireplace(s) Foyer

Heating Forced Air Gas-Natural Multi-Zoned

Hardwood Floors Ask for Ben Dundarster Bath Berger Realty Inc Wall to Wall Carpet