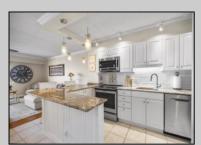

## **COMMENTS**

Welcome to Ocean Plaza Condominium unit 718, a perfect summer retreat at the beach with ocean views in Longport, NJ. This lovely coastal designed 2 bedroom, 2 bath unit is beautifully appointed with an open floor plan boasting a chefs kitchen, dining area and living room. A spacious balcony, accessible from the living area, primary bedroom and guest bedroom offers sensational views of the Atlantic ocean and the Atlantic City skyline. The newly constructed pool deck provides easy access to the Beach. Ocean Plaza is located in the heart of Longport proximate to the Longport Library, Historic Museum, restaurants, pickle ball, tennis and basketball courts and a fun filled playground for family enjoyment and more. A great opportunity to own for summer of 2025!