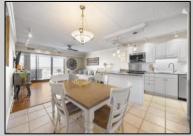

## **COMMENTS**

Welcome to Ocean Plaza Condominium unit 718, a perfect summer retreat at the beach with ocean views in Longport, NJ. This lovely coastal designed 2 bedroom, 2 bath unit is beautifully appointed with an open floor plan boasting a chefs kitchen, dining area and living room. A spacious balcony, accessible from the living area, primary bedroom and guest bedroom offers sensational views of the Atlantic ocean and the Atlantic City skyline. The newly constructed pool deck provides easy access to the Beach. Ocean Plaza is located in the heart of Longport proximate to the Longport Library, Historic Museum, restaurants, pickle ball, tennis and basketball courts and a fun filled playground for family enjoyment and more. A great opportunity to own for summer of 2025!