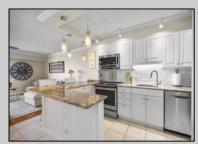

## COMMENTS

Welcome to Ocean Plaza Condominium unit 718, a perfect summer retreat at the beach with ocean views in Longport, NJ. This lovely coastal designed 2 bedroom, 2 bath unit is beautifully appointed with an open floor plan boasting a chefs kitchen, dining area and living room. A spacious balcony, accessible from the living area, primary bedroom and guest bedroom offers sensational views of the Atlantic ocean and the Atlantic City skyline. The newly constructed pool deck provides easy access to the Beach. Ocean Plaza is located in the heart of Longport proximate to the Longport Library, Historic Museum, restaurants, pickle ball, tennis and basketball courts and a fun filled playground for family enjoyment and more. A great opportunity to own for summer of 2025!