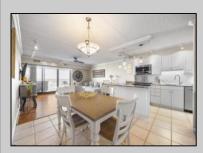

## COMMENTS

Welcome to Ocean Plaza Condominium unit 718, a perfect summer retreat at the beach with ocean views in Longport, NJ. This lovely coastal designed 2 bedroom, 2 bath unit is beautifully appointed with an open floor plan boasting a chefs kitchen, dining area and living room. A spacious balcony, accessible from the living area, primary bedroom and guest bedroom offers sensational views of the Atlantic ocean and the Atlantic City skyline. The newly constructed pool deck provides easy access to the Beach. Ocean Plaza is located in the heart of Longport proximate to the Longport Library, Historic Museum, restaurants, pickle ball, tennis and basketball courts and a fun filled playground for family enjoyment and more. A great opportunity to own for summer of 2025!