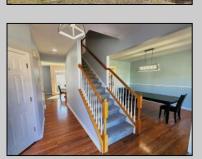

## **COMMENTS**

CONTRACT ACCEPTED, SHOWINGS PAUSED UNTIL FURTHER NOTICE. Welcome to 18 Thornhill Drive in Reega Estates! Bright & sunny eastern exposure in the rear of the home, overlooking the neighborhood basin/pond. It\'s nice to have all that open space and shade trees directly behind you. This attractive and affordable 3-Bedroom 2 1/2 Bath home features an upgraded eat-in kitchen with 42\" maple cabinets, granite counters w/ intricate tile backsplash; and adjacent family room and formal Dining room. The upstairs bedrooms are spacious, especially the primary suite, which has an enormous walk-in closet, and beautifully upgraded bathroom. The large, partially finished basement provides extra space for exercise equipment, games & gaming, tv & lounging, along with its unfinished storage and laundry area. 1-car attached garage for your vehicle, bikes, toys and tools. Stow away your outdoor furniture and lawncare items in the rear shed. Outdoor fun and BBQ while gathering with friends and family on the elevated rear deck. Fenced back yard for playtime and pets... The Owners have already begun to move, so 18 Thornhill can be your home in as little as 30-days!