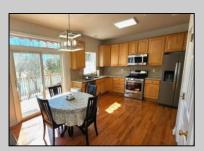

## **COMMENTS**

CONTRACT ACCEPTED, SHOWINGS PAUSED UNTIL FURTHER NOTICE. Welcome to 18 Thornhill Drive in Reega Estates! Bright & sunny eastern exposure in the rear of the home, overlooking the neighborhood basin/pond. It\'s nice to have all that open space and shade trees directly behind you. This attractive and affordable 3-Bedroom 2 1/2 Bath home features an upgraded eat-in kitchen with 42\" maple cabinets, granite counters w/ intricate tile backsplash; and adjacent family room and formal Dining room. The upstairs bedrooms are spacious, especially the primary suite, which has an enormous walk-in closet, and beautifully upgraded bathroom. The large, partially finished basement provides extra space for exercise equipment, games & gaming, tv & lounging, along with its unfinished storage and laundry area. 1-car attached garage for your vehicle, bikes, toys and tools. Stow away your outdoor furniture and lawncare items in the rear shed. Outdoor fun and BBQ while gathering with friends and family on the elevated rear deck. Fenced back yard for playtime and pets... The Owners have already begun to move, so 18 Thornhill can be your home in as little as 30-days!