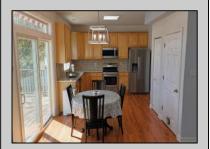

## **COMMENTS**

CONTRACT ACCEPTED, SHOWINGS PAUSED UNTIL FURTHER NOTICE. Welcome to 18 Thornhill Drive in Reega Estates! Bright & sunny eastern exposure in the rear of the home, overlooking the neighborhood basin/pond. It\'s nice to have all that open space and shade trees directly behind you. This attractive and affordable 3-Bedroom 2 1/2 Bath home features an upgraded eat-in kitchen with 42\" maple cabinets, granite counters w/ intricate tile backsplash; and adjacent family room and formal Dining room. The upstairs bedrooms are spacious, especially the primary suite, which has an enormous walk-in closet, and beautifully upgraded bathroom. The large, partially finished basement provides extra space for exercise equipment, games & gaming, tv & lounging, along with its unfinished storage and laundry area. 1-car attached garage for your vehicle, bikes, toys and tools. Stow away your outdoor furniture and lawncare items in the rear shed. Outdoor fun and BBQ while gathering with friends and family on the elevated rear deck. Fenced back yard for playtime and pets... The Owners have already begun to move, so 18 Thornhill can be your home in as little as 30-days!