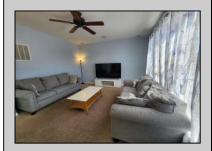

## **COMMENTS**

CONTRACT ACCEPTED, SHOWINGS PAUSED UNTIL FURTHER NOTICE. Welcome to 18 Thornhill Drive in Reega Estates! Bright & sunny eastern exposure in the rear of the home, overlooking the neighborhood basin/pond. It\'s nice to have all that open space and shade trees directly behind you. This attractive and affordable 3-Bedroom 2 1/2 Bath home features an upgraded eat-in kitchen with 42\" maple cabinets, granite counters w/ intricate tile backsplash; and adjacent family room and formal Dining room. The upstairs bedrooms are spacious, especially the primary suite, which has an enormous walk-in closet, and beautifully upgraded bathroom. The large, partially finished basement provides extra space for exercise equipment, games & gaming, tv & lounging, along with its unfinished storage and laundry area. 1-car attached garage for your vehicle, bikes, toys and tools. Stow away your outdoor furniture and lawncare items in the rear shed. Outdoor fun and BBQ while gathering with friends and family on the elevated rear deck. Fenced back yard for playtime and pets... The Owners have already begun to move, so 18 Thornhill can be your home in as little as 30-days!