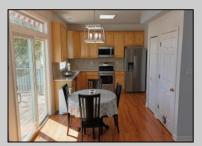

## **COMMENTS**

CONTRACT ACCEPTED, SHOWINGS PAUSED UNTIL FURTHER NOTICE. Welcome to 18 Thornhill Drive in Reega Estates! Bright & sunny eastern exposure in the rear of the home, overlooking the neighborhood basin/pond. It\'s nice to have all that open space and shade trees directly behind you. This attractive and affordable 3-Bedroom 2 1/2 Bath home features an upgraded eat-in kitchen with 42\" maple cabinets, granite counters w/ intricate tile backsplash; and adjacent family room and formal Dining room. The upstairs bedrooms are spacious, especially the primary suite, which has an enormous walk-in closet, and beautifully upgraded bathroom. The large, partially finished basement provides extra space for exercise equipment, games & gaming, tv & lounging, along with its unfinished storage and laundry area. 1-car attached garage for your vehicle, bikes, toys and tools. Stow away your outdoor furniture and lawncare items in the rear shed. Outdoor fun and BBQ while gathering with friends and family on the elevated rear deck. Fenced back yard for playtime and pets... The Owners have already begun to move, so 18 Thornhill can be your home in as little as 30-days!