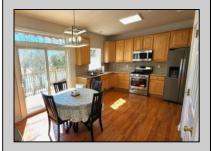

## **COMMENTS**

CONTRACT ACCEPTED, SHOWINGS PAUSED UNTIL FURTHER NOTICE. Welcome to 18 Thornhill Drive in Reega Estates! Bright & sunny eastern exposure in the rear of the home, overlooking the neighborhood basin/pond. It\'s nice to have all that open space and shade trees directly behind you. This attractive and affordable 3-Bedroom 2 1/2 Bath home features an upgraded eat-in kitchen with 42\" maple cabinets, granite counters w/ intricate tile backsplash; and adjacent family room and formal Dining room. The upstairs bedrooms are spacious, especially the primary suite, which has an enormous walk-in closet, and beautifully upgraded bathroom. The large, partially finished basement provides extra space for exercise equipment, games & gaming, tv & lounging, along with its unfinished storage and laundry area. 1-car attached garage for your vehicle, bikes, toys and tools. Stow away your outdoor furniture and lawncare items in the rear shed. Outdoor fun and BBQ while gathering with friends and family on the elevated rear deck. Fenced back yard for playtime and pets... The Owners have already begun to move, so 18 Thornhill can be your home in as little as 30-days!