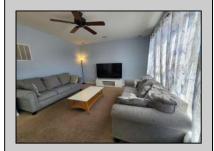

## **COMMENTS**

CONTRACT ACCEPTED, SHOWINGS PAUSED UNTIL FURTHER NOTICE. Welcome to 18 Thornhill Drive in Reega Estates! Bright & sunny eastern exposure in the rear of the home, overlooking the neighborhood basin/pond. It\'s nice to have all that open space and shade trees directly behind you. This attractive and affordable 3-Bedroom 2 1/2 Bath home features an upgraded eat-in kitchen with 42\" maple cabinets, granite counters w/ intricate tile backsplash; and adjacent family room and formal Dining room. The upstairs bedrooms are spacious, especially the primary suite, which has an enormous walk-in closet, and beautifully upgraded bathroom. The large, partially finished basement provides extra space for exercise equipment, games & gaming, tv & lounging, along with its unfinished storage and laundry area. 1-car attached garage for your vehicle, bikes, toys and tools. Stow away your outdoor furniture and lawncare items in the rear shed. Outdoor fun and BBQ while gathering with friends and family on the elevated rear deck. Fenced back yard for playtime and pets... The Owners have already begun to move, so 18 Thornhill can be your home in as little as 30-days!