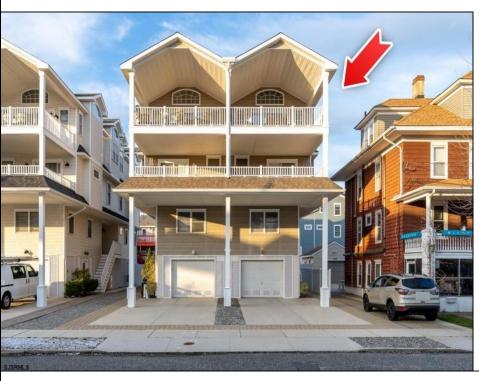

## **COMMENTS**

Spacious 7-Bedroom, 4.5-Bathroom Townhome with Incredible Income Potential! Welcome to this spacious and beautifully designed 7-bedroom, 4.5-bathroom townhome that comfortably sleeps up to 20 guests, a true gem offering approximately 2,850 square feet of spacious living space. Whether you\'re looking for a stunning second home residence or an investment opportunity, this property has it all. Featuring two expansive primary bedrooms, each with its own private bath, this townhome offers both comfort and privacy. The home\'s open layout ensures ample room for relaxation and entertaining, with two oversized covered decks perfect for enjoying the outdoors, open living room/dining area and kitchen. Enjoy endless hot water with the newer instant hot water heater, ensuring a comfortable shower experience for everyone, no matter how many guests are staying. The newer gas heater provides efficient and reliable warmth throughout the home. Home is being sold fully furnished, less personal items. With a prime location and the ability to generate impressive rental income, this townhome is an ideal summer retreat. Summer rental leases typically range from \$85,000 to \$90,000, making it an outstanding investment opportunity. Don\'t miss the chance to own this incredible property – schedule a showing today and see everything it has to offer!