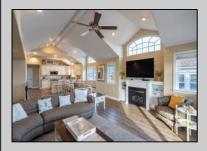

## **COMMENTS**

Spacious 7-Bedroom, 4.5-Bathroom Townhome with Incredible Income Potential! Welcome to this spacious and beautifully designed 7-bedroom, 4.5-bathroom townhome that comfortably sleeps up to 20 guests, a true gem offering approximately 2,850 square feet of spacious living space. Whether you\'re looking for a stunning second home residence or an investment opportunity, this property has it all. Featuring two expansive primary bedrooms, each with its own private bath, this townhome offers both comfort and privacy. The home\'s open layout ensures ample room for relaxation and entertaining, with two oversized covered decks perfect for enjoying the outdoors, open living room/dining area and kitchen. Enjoy endless hot water with the newer instant hot water heater, ensuring a comfortable shower experience for everyone, no matter how many guests are staying. The newer gas heater provides efficient and reliable warmth throughout the home. Home is being sold fully furnished, less personal items. With a prime location and the ability to generate impressive rental income, this townhome is an ideal summer retreat. Summer rental leases typically range from \$85,000 to \$90,000, making it an outstanding investment opportunity. Don\'t miss the chance to own this incredible property – schedule a showing today and see everything it has to offer!