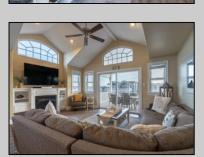

## **COMMENTS**

Spacious 7-Bedroom, 4.5-Bathroom Townhome with Incredible Income Potential! Welcome to this spacious and beautifully designed 7-bedroom, 4.5-bathroom townhome that comfortably sleeps up to 20 guests, a true gem offering approximately 2,850 square feet of spacious living space. Whether you\'re looking for a stunning second home residence or an investment opportunity, this property has it all. Featuring two expansive primary bedrooms, each with its own private bath, this townhome offers both comfort and privacy. The home\'s open layout ensures ample room for relaxation and entertaining, with two oversized covered decks perfect for enjoying the outdoors, open living room/dining area and kitchen. Enjoy endless hot water with the newer instant hot water heater, ensuring a comfortable shower experience for everyone, no matter how many guests are staying. The newer gas heater provides efficient and reliable warmth throughout the home. Home is being sold fully furnished, less personal items. With a prime location and the ability to generate impressive rental income, this townhome is an ideal summer retreat. Summer rental leases typically range from \$85,000 to \$90,000, making it an outstanding investment opportunity. Don\'t miss the chance to own this incredible property – schedule a showing today and see everything it has to offer!