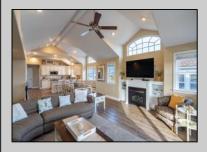

## **COMMENTS**

Spacious 7-Bedroom, 4.5-Bathroom Townhome with Incredible Income Potential! Welcome to this spacious and beautifully designed 7-bedroom, 4.5-bathroom townhome that comfortably sleeps up to 20 guests, a true gem offering approximately 2,850 square feet of spacious living space. Whether you\'re looking for a stunning second home residence or an investment opportunity, this property has it all. Featuring two expansive primary bedrooms, each with its own private bath, this townhome offers both comfort and privacy. The home\'s open layout ensures ample room for relaxation and entertaining, with two oversized covered decks perfect for enjoying the outdoors, open living room/dining area and kitchen. Enjoy endless hot water with the newer instant hot water heater, ensuring a comfortable shower experience for everyone, no matter how many guests are staying. The newer gas heater provides efficient and reliable warmth throughout the home. Home is being sold fully furnished, less personal items. With a prime location and the ability to generate impressive rental income, this townhome is an ideal summer retreat. Summer rental leases typically range from \$85,000 to \$90,000, making it an outstanding investment opportunity. Don\'t miss the chance to own this incredible property – schedule a showing today and see everything it has to offer!