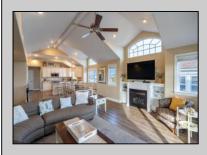

## **COMMENTS**

Spacious 7-Bedroom, 4.5-Bathroom Townhome with Incredible Income Potential! Welcome to this spacious and beautifully designed 7-bedroom, 4.5-bathroom townhome that comfortably sleeps up to 20 guests, a true gem offering approximately 2,850 square feet of spacious living space. Whether you\'re looking for a stunning second home residence or an investment opportunity, this property has it all. Featuring two expansive primary bedrooms, each with its own private bath, this townhome offers both comfort and privacy. The home\'s open layout ensures ample room for relaxation and entertaining, with two oversized covered decks perfect for enjoying the outdoors, open living room/dining area and kitchen. Enjoy endless hot water with the newer instant hot water heater, ensuring a comfortable shower experience for everyone, no matter how many guests are staying. The newer gas heater provides efficient and reliable warmth throughout the home. Home is being sold fully furnished, less personal items. With a prime location and the ability to generate impressive rental income, this townhome is an ideal summer retreat. Summer rental leases typically range from \$85,000 to \$90,000, making it an outstanding investment opportunity. Don\'t miss the chance to own this incredible property – schedule a showing today and see everything it has to offer!