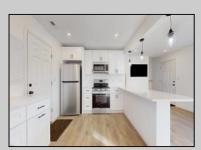

## **COMMENTS**

This charming home has been thoughtfully renovated to create a warm and inviting space perfect for family living. With a bright and airy open floor plan, the living area seamlessly connects to a modern kitchen, making it ideal for family gatherings and entertaining. The updated bathrooms offer a fresh and clean feel, while the spacious bedrooms provide personal retreats for everyone. The backyard features a spacious area for children to play and for family barbecues, ensuring plenty of outdoor fun. This home strikes a perfect balance of comfort and functionality, making it an excellent choice for families looking to create lasting memories together. Property boasts rand new roofing, siding, landscaping, and stainless steel appliances.

|          | PROPERTY DETAILS |            |
|----------|------------------|------------|
| Exterior | OutsideFeatures  | ParkingGar |

Vinyl Fenced Yard None

AppliancesIncluded Dishwasher Electric Stove Microwave Refrigerator