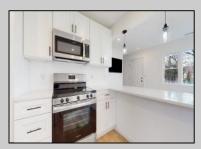

## **COMMENTS**

This charming home has been thoughtfully renovated to create a warm and inviting space perfect for family living. With a bright and airy open floor plan, the living area seamlessly connects to a modern kitchen, making it ideal for family gatherings and entertaining. The updated bathrooms offer a fresh and clean feel, while the spacious bedrooms provide personal retreats for everyone. The backyard features a spacious area for children to play and for family barbecues, ensuring plenty of outdoor fun. This home strikes a perfect balance of comfort and functionality, making it an excellent choice for families looking to create lasting memories together. Property boasts rand new roofing, siding, landscaping, and stainless steel appliances.

|          | PROPERTY DETAILS |            |
|----------|------------------|------------|
| Exterior | OutsideFeatures  | ParkingGar |

Vinyl Fenced Yard None

AppliancesIncluded Dishwasher Electric Stove Microwave Refrigerator