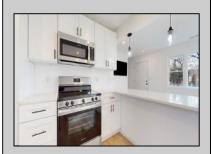

## **COMMENTS**

This charming home has been thoughtfully renovated to create a warm and inviting space perfect for family living. With a bright and airy open floor plan, the living area seamlessly connects to a modern kitchen, making it ideal for family gatherings and entertaining. The updated bathrooms offer a fresh and clean feel, while the spacious bedrooms provide personal retreats for everyone. The backyard features a spacious area for children to play and for family barbecues, ensuring plenty of outdoor fun. This home strikes a perfect balance of comfort and functionality, making it an excellent choice for families looking to create lasting memories together. Property boasts rand new roofing, siding, landscaping, and stainless steel appliances.

|          | PROPE           | RTY DETAIL: |
|----------|-----------------|-------------|
| Exterior | OutsideFeatures | ParkingGa   |

OutsideFeatures ParkingGarage Fenced Yard None

AppliancesIncluded Dishwasher Electric Stove Microwave Refrigerator