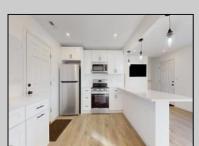

## **COMMENTS**

This charming home has been thoughtfully renovated to create a warm and inviting space perfect for family living. With a bright and airy open floor plan, the living area seamlessly connects to a modern kitchen, making it ideal for family gatherings and entertaining. The updated bathrooms offer a fresh and clean feel, while the spacious bedrooms provide personal retreats for everyone. The backyard features a spacious area for children to play and for family barbecues, ensuring plenty of outdoor fun. This home strikes a perfect balance of comfort and functionality, making it an excellent choice for families looking to create lasting memories together. Property boasts rand new roofing, siding, landscaping, and stainless steel appliances.

|          | PROPE           | RTY DETAIL: |
|----------|-----------------|-------------|
| Exterior | OutsideFeatures | ParkingGa   |

OutsideFeatures ParkingGarage Fenced Yard None

AppliancesIncluded Dishwasher Electric Stove Microwave Refrigerator